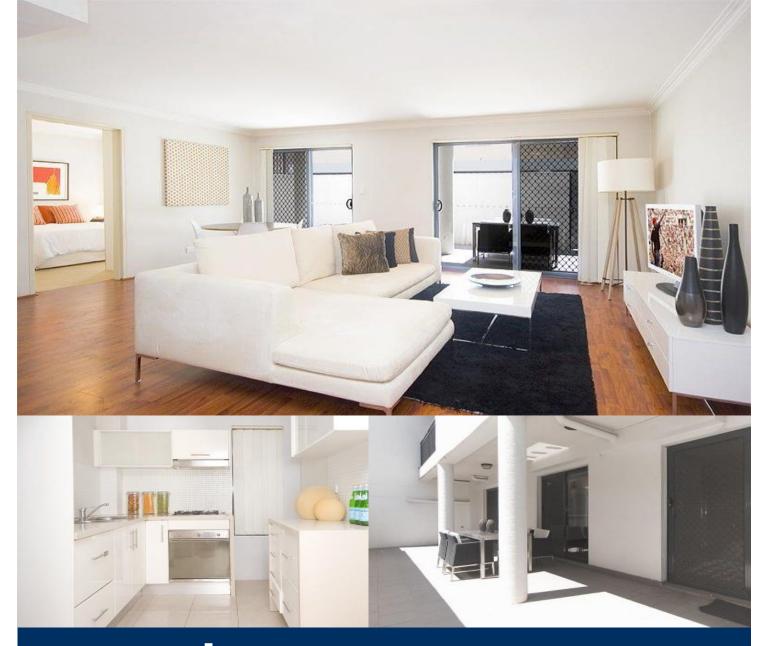

This modern unfurnished large two bedroom apartment is conveniently located in a secure building. With plenty of outdoor space, a huge ground floor courtyard and ample sized indoor areas make it the perfect apartment for entertaining.

- Spacious lounge/dining area
- Kitchen with gas cook top, dishwasher and loads of storage
- Both bedrooms are spacious and include built-in robes
- Huge courtyard perfect for entertaining
- Bathroom with combined bath and shower
- Internal laundry with dryer
- Secure car space with remote access
- Secure building