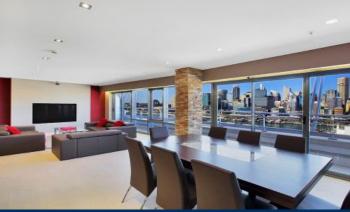

With sweeping views towards the Harbour Bridge, Darling Harbour and the city skyline this fully furnished penthouse apartment offers the highest standard of Sydney living. Enjoy world class restaurants, bars, cafes and transport at your door and just a short walk across Pyrmont Bridge into the city centre.

- Split level apartment with double height entry foyer
- Open plan living on lower level, city lights as your back drop
- Designer kitchen with Miele appliances and marble benchtops
- Upstairs to master bedroom, generous walk in robe and ensuite
- Large second and third bedrooms with built in wardrobes
- Expansive city views from all bedrooms