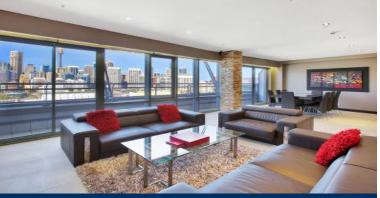

With sweeping views towards the Harbour Bridge, Darling Harbour and the city skyline this fully furnished penthouse apartment offers the highest standard of Sydney living. Enjoy world class restaurants, bars, cafes and transport at your door and just a short walk across Pyrmont Bridge into the city centre.

- Split level apartment with double height entry foyer
- Open plan living on lower level, city lights as your back drop
- Designer kitchen with Miele appliances and marble benchtops
- Upstairs to master bedroom, generous walk in robe and ensuite
- Large second and third bedrooms with built in wardrobes
- Expansive city views from all bedrooms