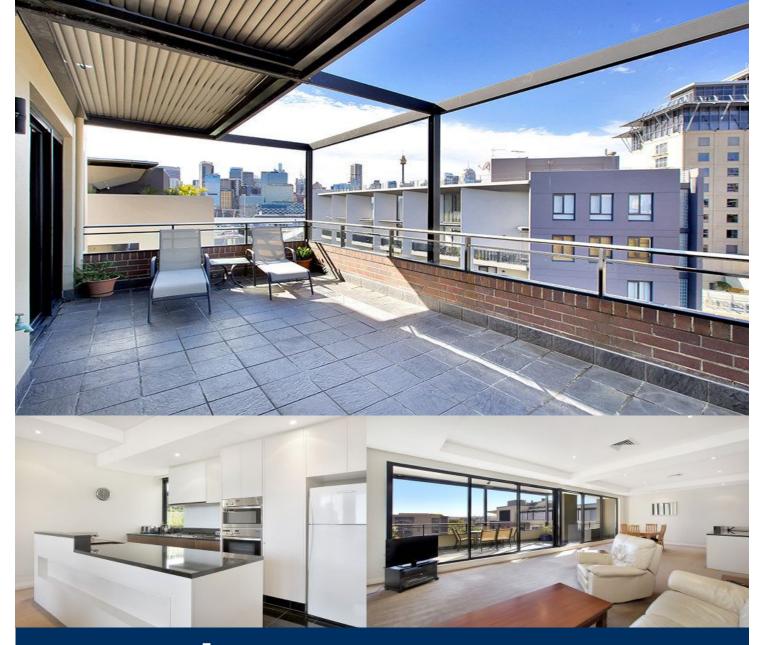

This exceptional penthouse sized apartment is all about space and entertaining with an over-sized lounge room and extra large sun drenched balconies. Open the wall-to-wall sliding doors and you have the ultimate indoor/outdoor living space and a view that stretches across landscaped gardens with glimpses to the sparkling Harbour.

- Sublime north facing sun filled living flows to outdoor entertaining
- Entertainers' kitchen with Miele appliances and stone bench tops
- King sized master with large terrace and city views
- Spacious additional bedrooms with built-in wardrobes
- Exclusive penthouse level shared with sole neighbour only
- Laundry with Miele washing machine and dryer