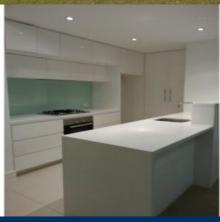

- Private ground level access and large paved garden area
- Floor to ceiling glass sliding doors from both living and
- Kitchen with Caesarstone benchtops and glass splashbacks
- Miele oven, cooktop and semi-integrated dishwasher
- Large laundry with dryer
- Split air conditioning and down-lights throughout
- Wool carpet and imported Italian tiles to the kitchen and bathroom