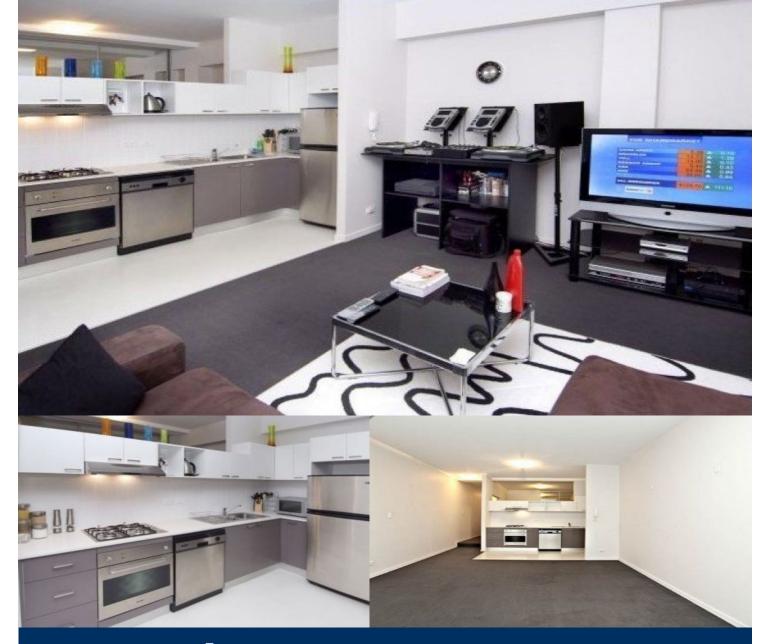

## morton.

\*\* Flexible inspection times are available. Please send an enquiry to be notified of times or book directly at: www. mortonandmorton.com.au/8465993

This large one bedroom/studio apartment is has a clever layout to maximise space and usability. Located just a short walk to Central Station and Parramatta Road, tucked away from all the noise and traffic its high ceilings and large windows make it feel bigger than its 53sqm.

- Open plan kitchen and living area
- Stainless steel appliances, gas stove and dishwasher
- Granite bench tops
- Large bedroom with mirrored built in wardrobe
- Modern bathroom with bath and shower over
- Concealed internal laundry
- Secure building with intercom
- Undercover car space