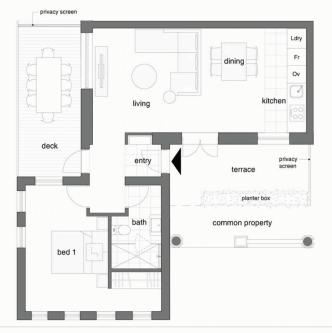

# EAST VILLAGE APARTMENT CO2 6-16 DARWIN AVENUE PRINCE HENRY AT LITTLE BAY

 Bedrooms
 1

 Bathrooms
 1

 Carspaces
 1

 Internal Area
 56.2 m²

 External Area
 24.5 m²

 Basement Storage
 11 m²

 Total
 91.7 m²