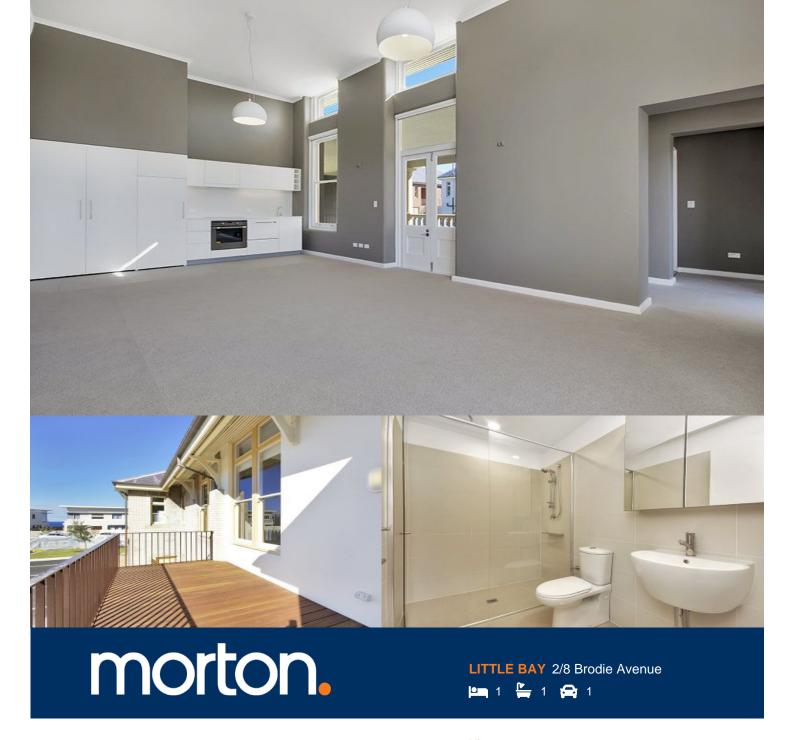

Located just 20 minutes from Sydney CBD and just ten minutes walk from Little Bay Beach, East Village comprises a unique collection of superbly restored landmark heritage buildings. We are pleased to offer this as new one bedroom single storey apartment featuring elegant stylish space, soaring four metre high ceilings and modern features:

- Stylish designer kitchen and bathroom
- Large open plan lounge, dining and kitchen
- Grand windows maximise light and airflow
- Built in robes and internal laundry
- Washer/dryer, refrigerator and dishwasher
- Quality woollen carpets and stylish tiles throughout

## EAST VILLAGE

## One bedroom Type 2

# EAST VILLAGE APARTMENT CO2 6-16 DARWIN AVENUE PRINCE HENRY AT LITTLE BAY

 Bedrooms
 1

 Bathrooms
 1

 Carspaces
 1

 Internal Area
 56.2 m²

 External Area
 24.5 m²

 Basement Storage
 11 m²

 Total
 91.7 m²