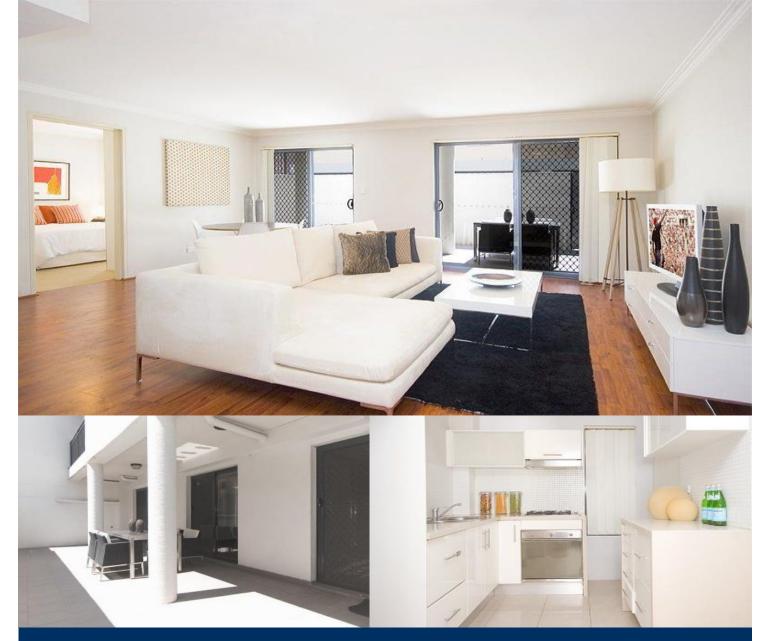

This modern unfurnished two bedroom apartment is conveniently located in a secure building. With plenty of outdoor space, it is ideal for entertaining and is definitely one apartment not to miss out on.

- Spacious lounge/dining area
- Kitchen with gas cooktop, dishwasher and loads of storage
- Both bedrooms are spacious and include built-in robes
- Huge courtyard perfect for entertaining
- Bathroom with combined bath and shower
- Internal laundry with dryer
- Secure car space with remote access
- Secure building