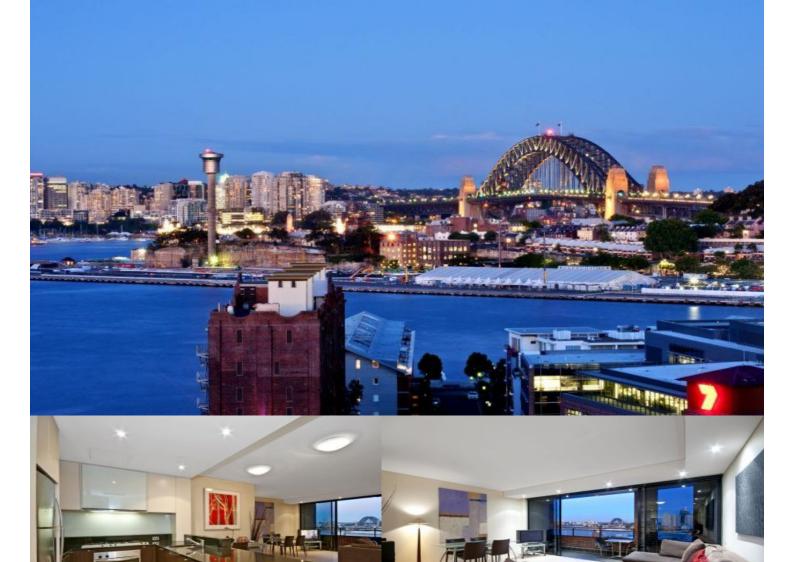

Undoubtedly located in one of the most desirable positions on the northern Pyrmont peninsula this penthouse apartment, positioned high on an elevated cul-de-sac, enjoys breathtaking point blank views of the Harbour Bridge, city and harbour foreshore.

- Sublime light filled living flows to outdoor entertaining
- Floor-to-ceiling glass frames magnificent harbour and city views
- Entertainers' kitchen with Miele appliances and stone bench tops
- King sized master with direct bridge / city views and balcony
- Equally spacious second bedroom with built-in wardrobes
- Exclusive penthouse level shared with sole neighbour only
- Ducted air-conditioning