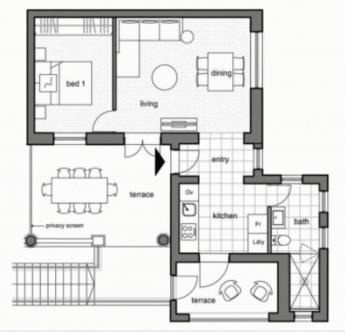

## One bedroom Type 1

EAST VILLAGE
APARTMENT C01
6-16 DARWIN AVENUE
PRINCE HENRY AT LITTLE BAY

Bedrooms Bathrooms Carspaces 1

Internal Area External Area Basement Storage Total 51.1 m<sup>2</sup> 32.4 m<sup>2</sup> 25 m<sup>2</sup> 108.5 m<sup>2</sup>