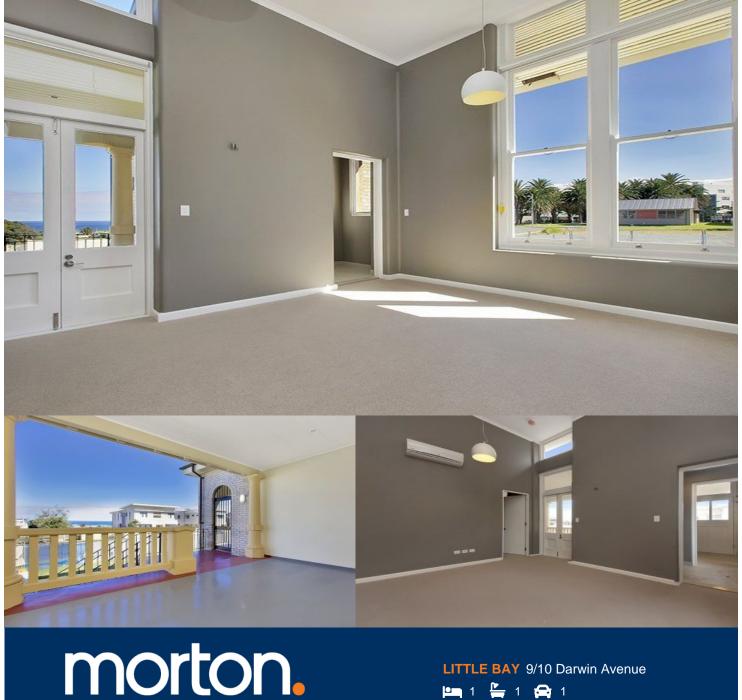

Located just 20 minutes from Sydney CBD and just ten minutes walk from Little Bay Beach, East Village comprises a unique collection of superbly restored landmark heritage buildings. We are pleased to offer this as new one bedroom single story apartment featuring water glimpses, elegant stylish space, soaring four metre high ceilings and modern features.

- Stylish designer separate kitchen and bathroom
- High ceilings and grand windows maximise light and airflow
- Designer lights, built in robes & internal laundry
- Washer/dryer, refrigerator and dishwasher
- Quality woollen carpets & stylish tiles throughout

## One bedroom Type 1

EAST VILLAGE
APARTMENT C01
6-16 DARWIN AVENUE
PRINCE HENRY AT LITTLE BAY

Bedrooms Bathrooms Carspaces 1

Internal Area External Area Basement Storage Total 51.1 m<sup>2</sup> 32.4 m<sup>2</sup> 25 m<sup>2</sup> 108.5 m<sup>2</sup>