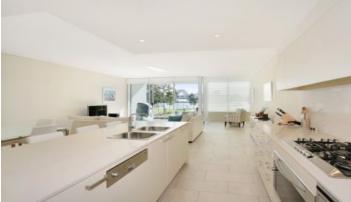

- Expansive water views to the Harbour Bridge
- North facing lounge and dining opens to balcony
- Stunning kitchen w/ stone benches and Miele appliances
- Enormous master bedroom w/ walk through built-ins and en-suite.
- Large second bedroom also with built-in wardrobes
- Additional balcony off bedrooms
- Complete study with work station space
- Internal laundry comes with a washer / dryer
- Dual zone reverse cycle air conditioning
- C-bus programmable lighting
- Full intercom security and concierge service
- Secure tandem under cover parking
- Facilities include 25 metre indoor pool, excellent gym, spa and sauna