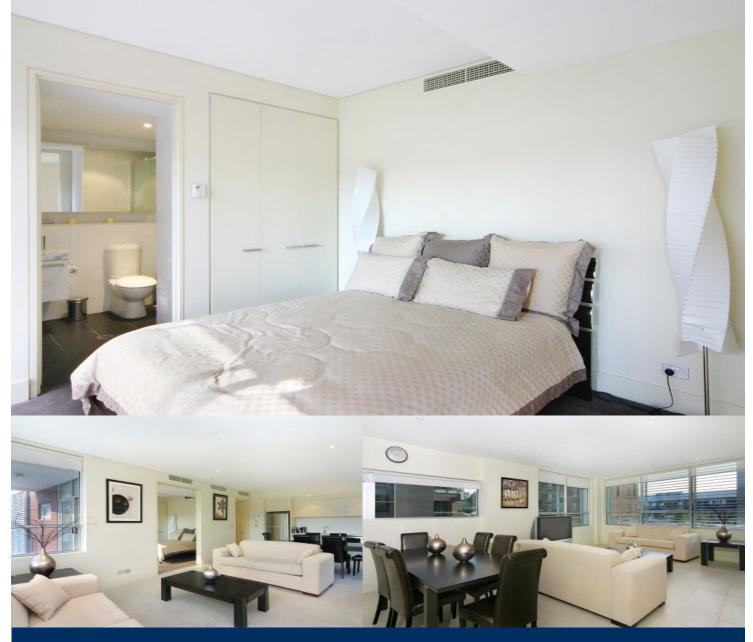

#### APPLICATION RECEIVED

This luxurious apartment, located on the tip of Pyrmont Peninsula and surrounded by acres of prime harbour front parklands, is situated to take full advantage of the spectacular views that stretch across Sydney Harbour to the city skyline.

- Perfect north west aspect offering natural light
- Living, dining and terrace enjoy water views
- Generous entertainers' terrace, automatic blinds
- Sleek kitchen with stainless steel Miele fittings
- Master suite with luxurious bath and built-ins
- Secure parking plus separate lock-up storage
- Concierge and onsite building manager
- Health club with pool, spa, gym and sauna
- 23 secure visitor car spaces