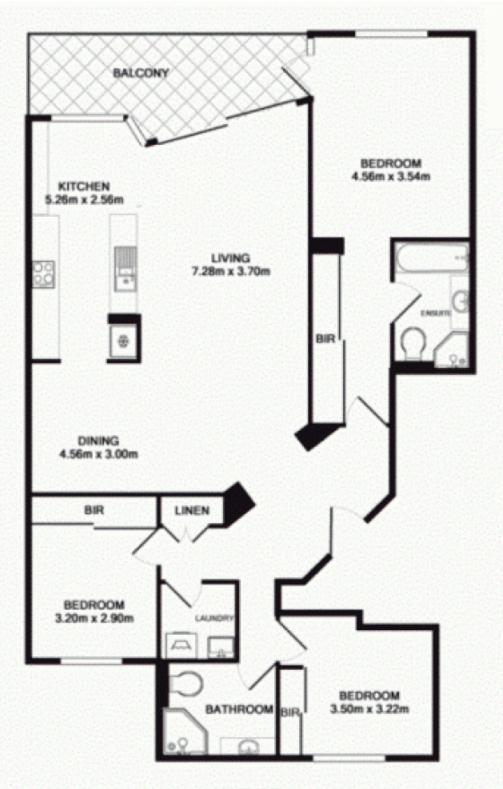

- Open plan lounge and separate dining with high ceilings
- Deep private balcony ideal for entertaining with water and city glimpses
- Superb kitchen with breakfast area and shelving
- Ample granite bench space and Miele stainless steel appliances
- King sized master with ensuite and his and her built-in wardrobes
- 2nd and 3rd bedrooms with built-ins overlooking rainforest
- Ducted air-conditioning, exterior privacy sliding screens
- Secure undercover tandem parking

## **Morton RE**

rentals@morton.com.au

TOTAL APPROX. FLOOR AREA 168.0 SQ.M. Measurements are approximate. Not to Scale. For Electrative purposes only. Produced by Open2View.com.au