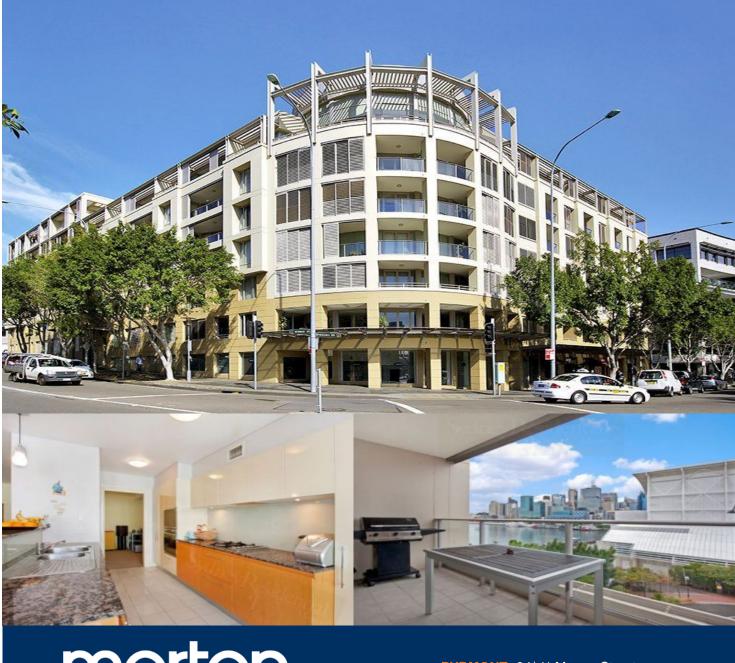

### APPLICATION RECEIVED

Located within a stroll across the Darling Harbour footbridge to the city this spacious furnished apartment, set out over one level, will appeal to those seeking the ultimate convenience to the city centre in an exceptionally presented contemporary setting.

- Open plan lounge and separate dining with high ceilings
- Deep private balcony ideal for entertaining with water and city glimpses
- Superb kitchen with breakfast area and shelving
- Ample granite bench space and Miele stainless steel appliances
- King sized master with ensuite and his and her built-in wardrobes
- 2nd and 3rd bedrooms with built-ins overlooking rainforest
- Ducted air-conditioning, exterior privacy sliding screens
- Secure undercover tandem parking