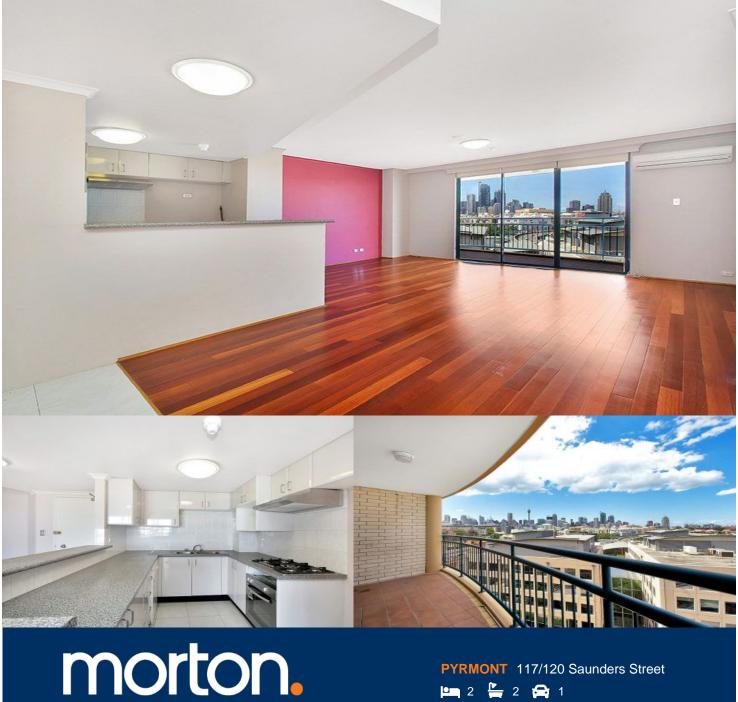

## **Morton RE**

rentals@morton.com.au

The Bayview Apartments offer an urban oasis with resort style facilities. A great apartment that offers space and convenience and ideally suited to a professional couple or small family.

- Water views to Blackwattle bay and city skyline
- Large open plan living flows onto private balcony
- Sleek polished timber flooring through living room
- Modern kitchen with newly fitted appliances
- Double size bedrooms with brand new carpets
- Large mirrored built ins
- Modern bathrooms with new shower screens
- Secure car space
- On site building manager
- Resort style facilities including gym, pool and sauna