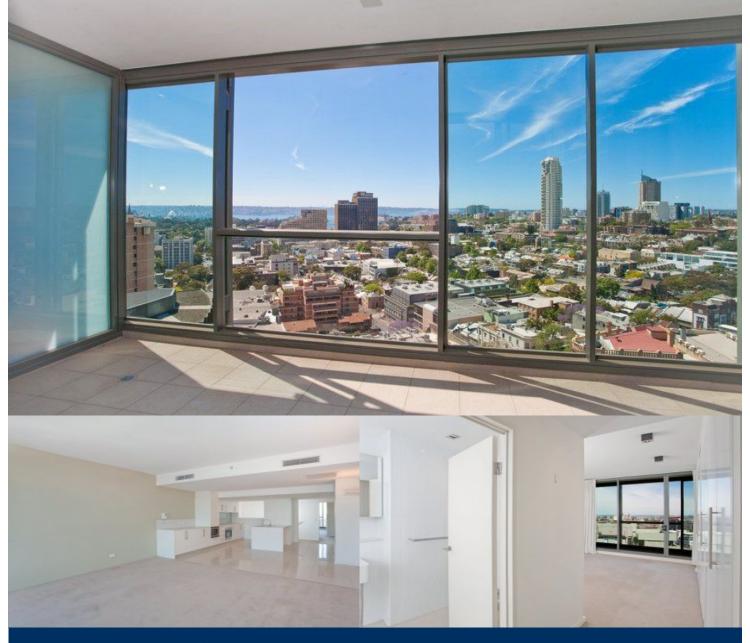

## morton.

APPLICATION RECEIVED

Capturing district and harbour views, just moments from Surry Hill's vibrant precinct, this north facing split level apartment in The Monument offers a low maintenance lifestyle of luxury and sophistication.

- Spacious three bedrooms all with built-ins
- Floor to ceiling windows throughout to maximise light
- Alfresco entertainers' balcony
- Open plan modern kitchen with dishwasher
- Combined lounge/dining area
- Designer bathrooms
- Internal laundry with dryer
- Two car spaces and storage cage
- Security building with intercom access

- Resort style facilities include swimming pool, gym and concierge

**SURRY HILLS** 1512/20\* Pelican Street