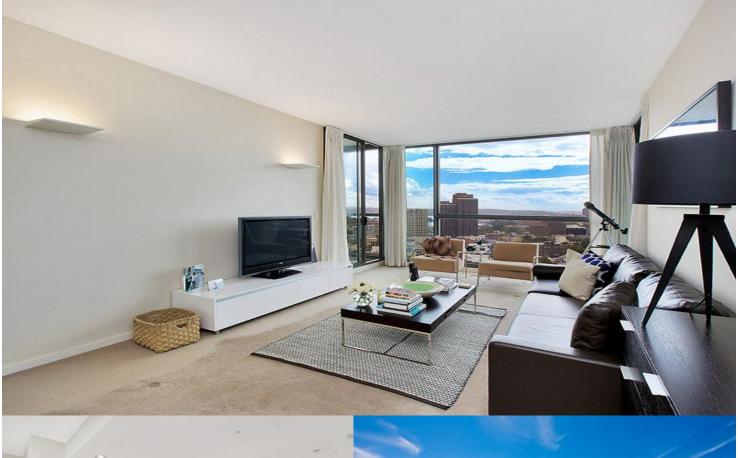

# morton.

SURRY HILLS 1502/20 Pelican Street

With sweeping city views, this apartment enjoys all day northerly sunlight, space and privacy. Positioned in the architecturally designed Monument building on the fifteenth floor, it is moments to the CBD, Hyde Park and Crown Street's cafes, shops and restaurants.

- Three north facing rooms with spectacular views
- Spacious lounge and dining with high ceilings
- Designer kitchen, island bench, CaesarStone and Miele appliances
- Two large bedrooms with built-ins on opposite sides of the unit
- Master with en-suite and walk through robe
- Under cover security car space
- Internal laundry with dryer
- Ducted reverse cycle air conditioning
- Full security including video intercom
- Concierge service, manicured shared gardens, outdoor pool and gym