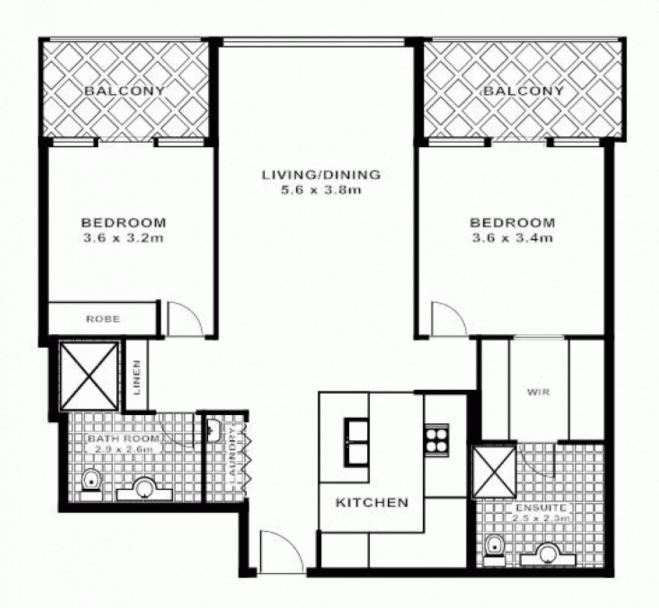

# 1502/20 Pelican St, DARLINGHURST

\* note all measurements are approximate only. Plan is provided only as an indication of layout.