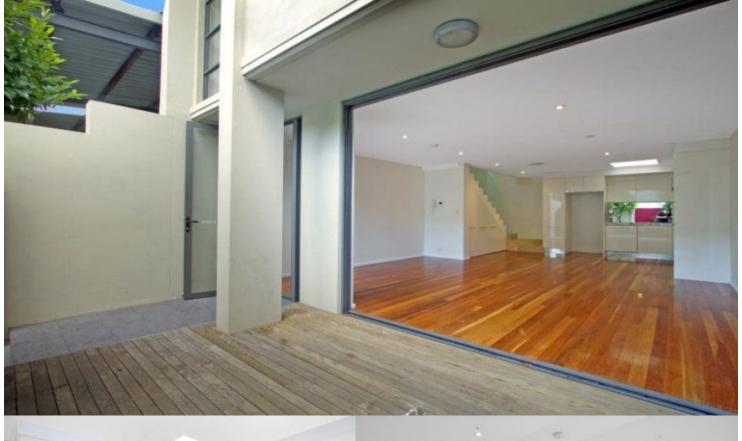

### APPLICATION RECEIVED

This modern townhouse is set over three levels, exceptionally private with your own private courtyard and water feature. Combining designer interiors, sunlit outdoor areas and a central position this is a lifestyle property.

- Open plan living and dining space with iron bark floors
- Large bi-fold doors that lead to a private courtyard
- Marble stone bench tops in kitchen with Smeg gas appliances
- Top floor master suite with en-suite and large terrace
- Second and third bedrooms all have large built-in wardrobes
- Security parking, ducted air conditioning, large storeroom
- Set within the boutique 'Industria' complex with security entrance