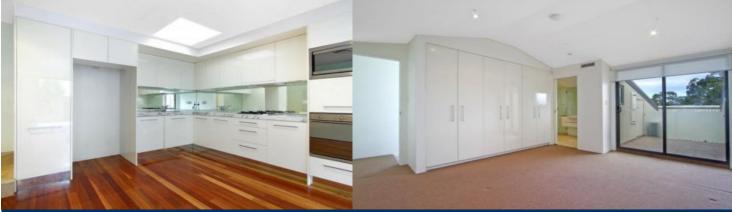

- Open plan living and dining space with iron bark floors
- Large bi-fold doors that lead to a private courtyard
- Marble stone bench tops in kitchen with Smeg gas appliances
- Top floor master suite with en-suite and large terrace
- Second and third bedrooms all have large built-in wardrobes
- Security parking, ducted air conditioning, large storeroom
- Set within the boutique 'Industria' complex with security entrance