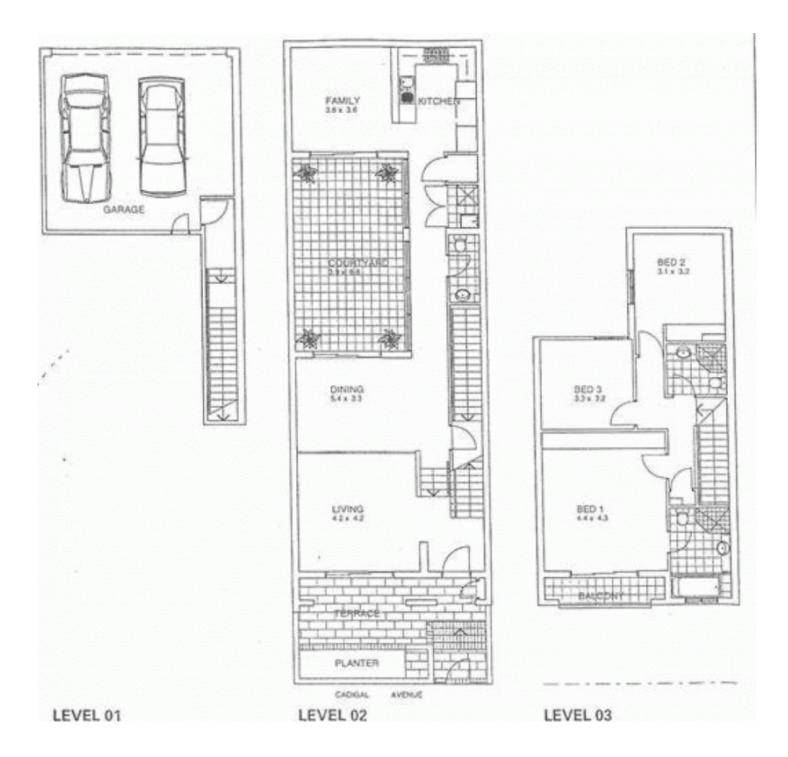

- Private terrace and internal courtyard
- Beautiful polished hardwood floors
- Three spacious bedrooms with built-in wardrobes
- Family room next to kitchen
- Full reverse cycle air conditioning throughout
- C-Bus lighting system
- Secure double garage, remote controlled with storage
- Including access to pool, gym and Jackson's Landing facilities and social club