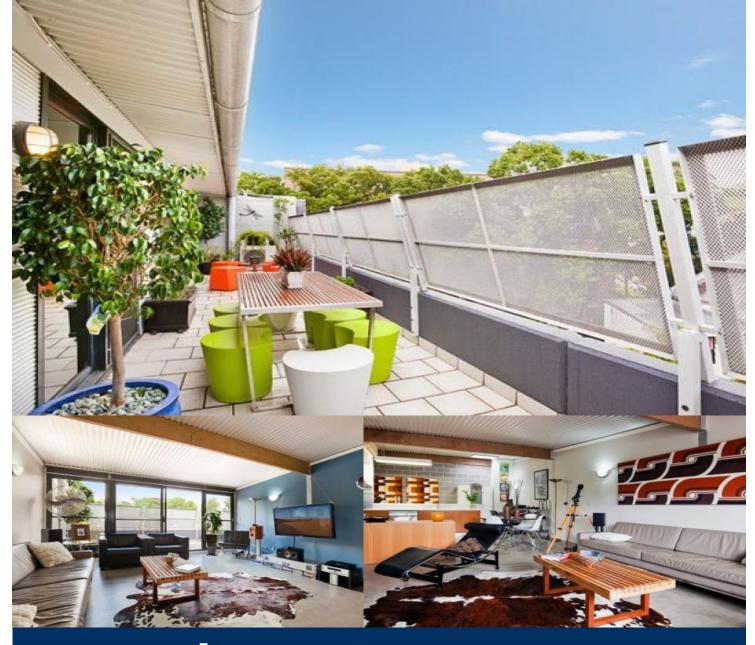

City living at its best with this stylish warehouse apartment in Chippendale. This unfurnished two bedroom apartment is located on the top floor and provides a huge entertainers' terrace along the length of the apartment, accessed from the living area and both bedrooms.

- District views from a huge top floor terrace
- Large open plan living, kitchen and dining area with concrete floors
- Sleek stainless steel appliances in the chef's kitchen
- Built in wardrobes
- En-suite from master bedroom
- Main bathroom with separate bath and shower