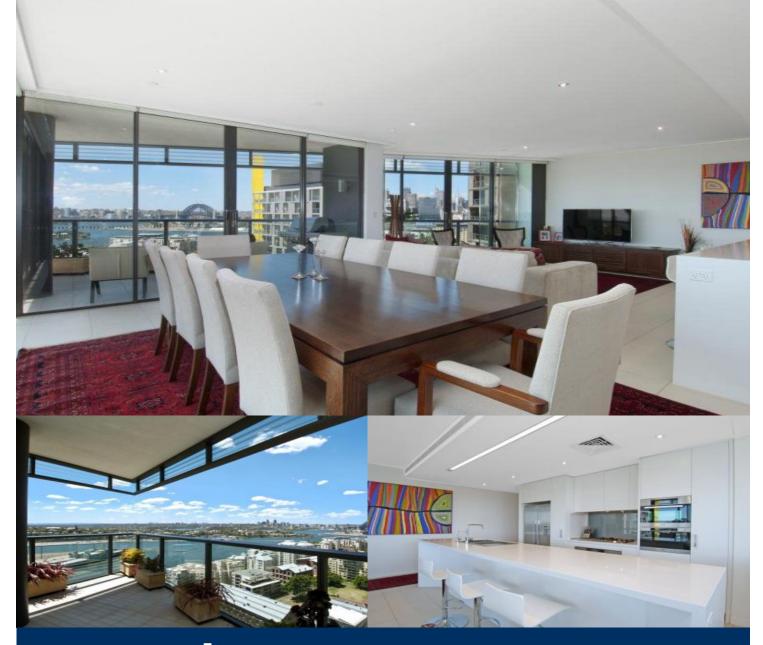

### APPLICATION RECEIVED

Located on the prized northern Pyrmont peninsula of Jacksons Landing, and designed in conjunction with award winning architect FJMT, Sugardock features the finest of designer finishes and encapsulates panoramic harbour views from The Sydney Harbour Bridge to the Anzac Bridge.

- Can be offered furnished or unfurnished
- North facing aspect
- Light and airy open plan, oversized living areas
- Spectacular bridge and city vistas
- Deep sheltered outdoor entertaining
- High ceilings and elegant tiled flooring
- Kitchens can only be described as stunning
- The finest European appliances
- Enormous stone bench space
- Large separate bedrooms with views
- Ducted reverse-cycle air conditioning
- Walk through fitted 'soft close' wardrobes