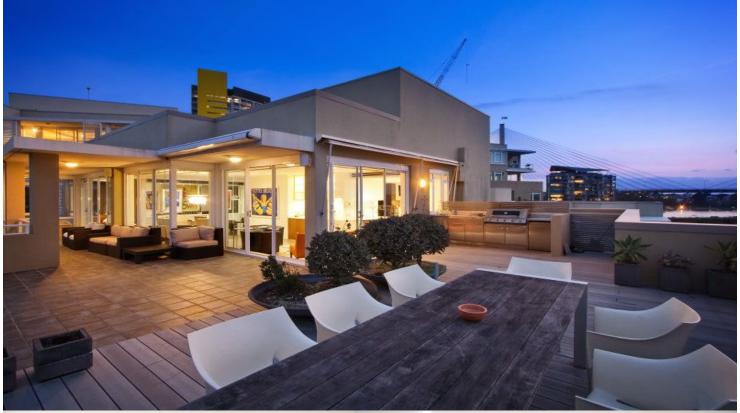

## APPLICATION RECEIVED

A unique and rare opportunity to enjoy resort-style living at its best in this superb 245 sqm waterfront Penthouse, only metres from Sydney Harbour. The apartment offers expansive 270 degree views spanning Sydney Harbour and Blackwattle Bay, in one of the most sought after addresses at Jacksons Landing - Clearwater.

- Three bedrooms with built-ins (master with walk-in robe)
- Two spacious bathrooms (master en suite with double basins)
- Internal laundry with dryer
- Deluxe designer kitchen with state of the art appliances
- Large entertainers terrace with outdoor kitchen and built-in RBO
- Storage/wine cellar with 600+ bottle capacity
- Reverse cycle, zoned air conditioning throughout
- Secure double lock up garage, visitor parking and bicycle storage