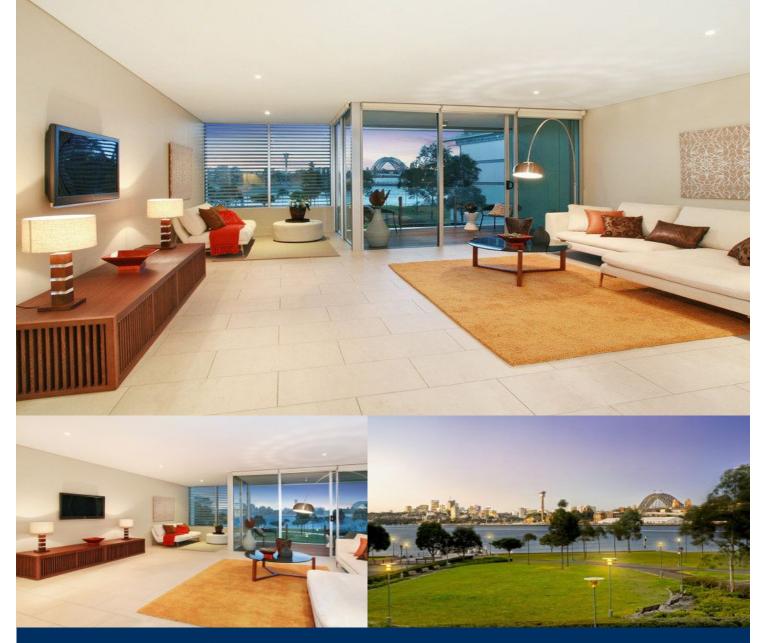

# morton.

Located in a private and peaceful cul-de-sac surrounded by Sydney Harbour this spacious apartment offers a unique and convenient lifestyle.

- North facing lounge and dining opens to balcony
- Expansive water views to the Harbour Bridge
- Stunning kitchen with stone benches and Miele appliances
- Enormous master bedroom with walk through built-ins & ensuite
- Large second bedroom also with built-in wardrobes
- Additional balcony off bedrooms
- Complete study with work station space
- Dual zone reverse cycle air conditioning
- C-bus programmable lighting
- Full intercom security and concierge service
- Tandem parking spaces and storage

- Facilities include 25 meter indoor pool, excellent gym, spa and sauna