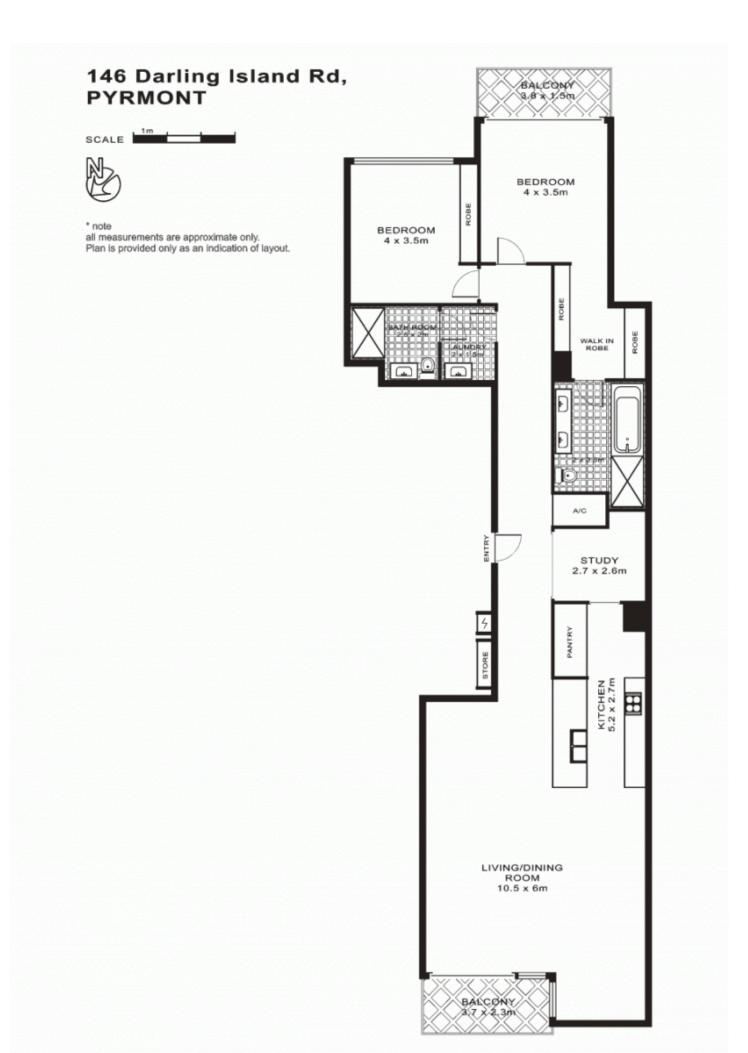

# morton.

Located in a private and peaceful cul-de-sac surrounded by Sydney Harbour this spacious apartment offers a unique and convenient lifestyle.

- North facing lounge and dining opens to balcony
- Expansive water views to the Harbour Bridge
- Stunning kitchen with stone benches and Miele appliances
- Enormous master bedroom with walk through built-ins & ensuite
- Large second bedroom also with built-in wardrobes
- Additional balcony off bedrooms
- Complete study with work station space
- Dual zone reverse cycle air conditioning
- C-bus programmable lighting
- Full intercom security and concierge service
- Tandem parking spaces and storage