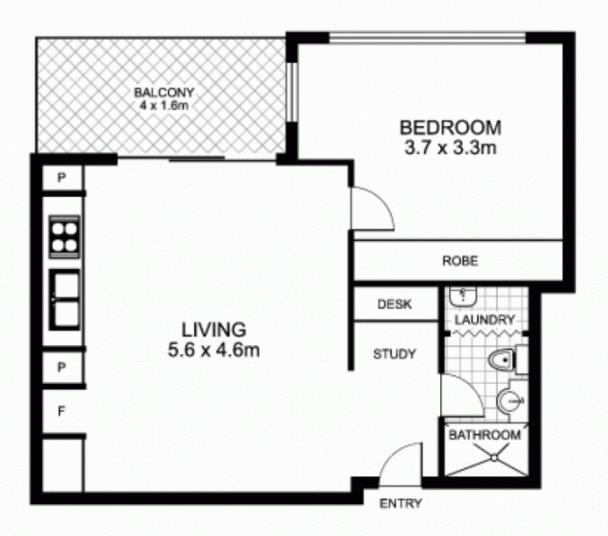

## morton.

**ULTIMO** 216/16 Smail Street

Spacious open plan living area with high ceilings, opening onto large balcony providing plenty of room for outdoor dining/entertaining.

- Large east facing balcony with city views
- Galley style kitchen with stone bench top and dishwasher
- Gas cooking and stainless steel appliances
- Separate media/office area, perfect for a home office
- Modern bathroom with designer basin and vanity
- Internal hideaway laundry with dryer
- Building includes full security intercom
- Lift access, common rooftop terrace and B.B.Q area.