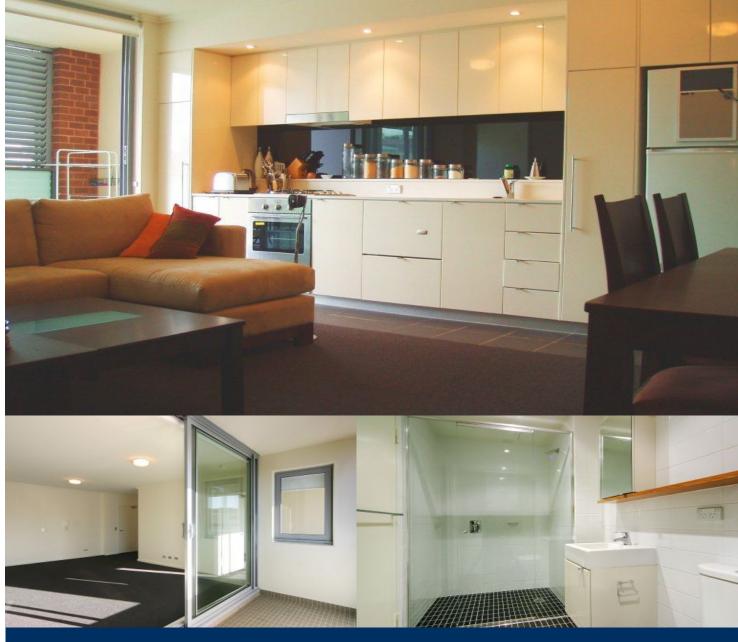

## morton.

**ULTIMO** 216/16 Smail Street

Spacious open plan living area with high ceilings, opening onto large balcony providing plenty of room for outdoor dining/entertaining.

- Large east facing balcony with city views
- Galley style kitchen with stone bench top and dishwasher
- Gas cooking and stainless steel appliances
- Separate media/office area, perfect for a home office
- Modern bathroom with designer basin and vanity
- Internal hideaway laundry with dryer
- Building includes full security intercom
- Lift access, common rooftop terrace and B.B.Q area.