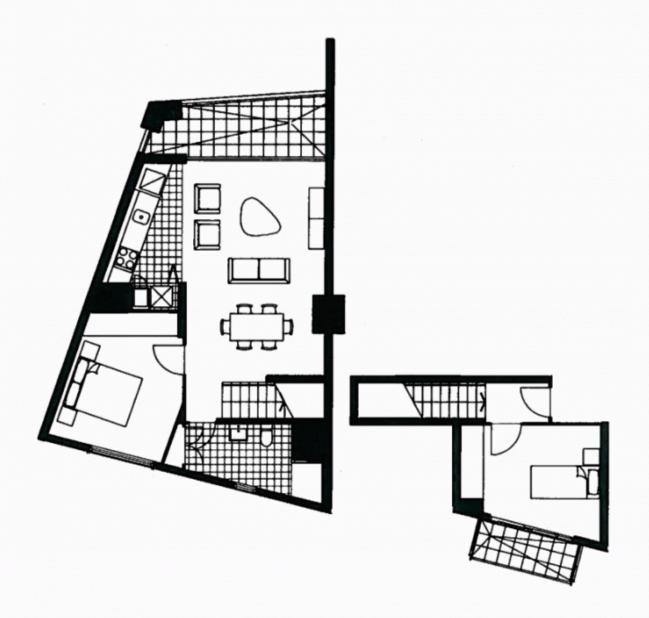

# fusion

level3

level 4 entry

4.08

Type: Area: Balcony Area: Total Area:

2 bed 68 sqm 10 sqm