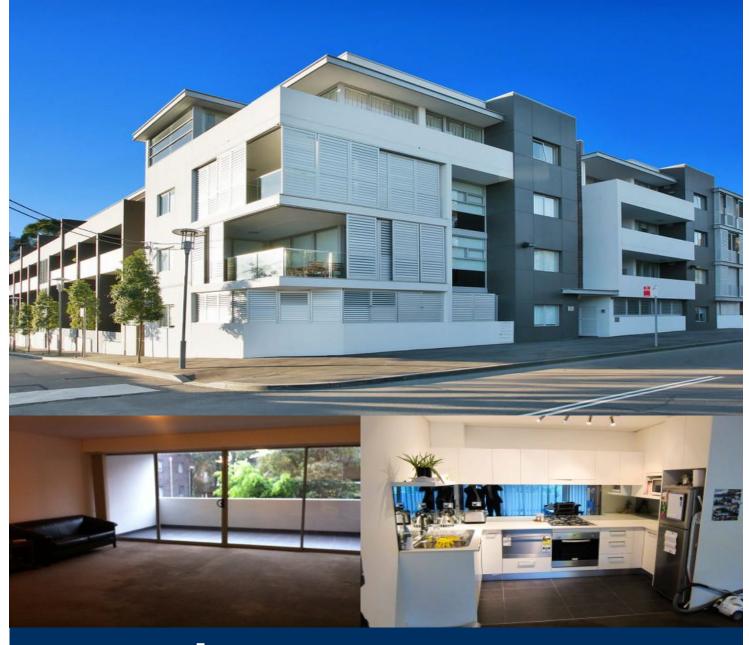

morton.

PYRMONT 14/211 Bulwara Road

This boutique address incorporates leading edge design, modern inclusions and an ambience of space and luxury. Located in a leafy enclave of Pyrmont by Fig Lane Park and just a short walk to the CBD, this development has been carefully designed to suit contemporary taste and a cosmopolitan lifestyle.

- Part furnished with sofa, bed, side tables
- Large living area
- Superbly finished bathroom
- Excellent internal storage
- Kitchen with gas cooking
- Bedroom with built in robe
- Security intercom access for visitors
- Shared roof-top terrace with landscaped gardens
- Entertaining and gas BBQ facilities
- Moments to light rail, bus stop, ferry stop
- Short walk to the CBD
- Stroll to harbourside cafes an waterfront dining