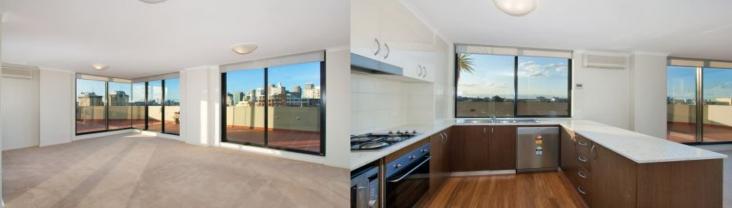

- Enormous 100 square meter L-shaped exterior terrace
- Water feature and BBQ with the views as your back drop
- Open plan lounge and dining onto exterior terrace
- Designer kitchen, stainless steel appliances and granite bench tops
- Equally spacious bedrooms with built-ins, master with ensuite
- Second well appointed bathroom with bathtub
- Reverse cycle air conditioning
- Dual undercover secure parking
- Gymnasium
- Storage cage
- Lift access shared with one neighbour