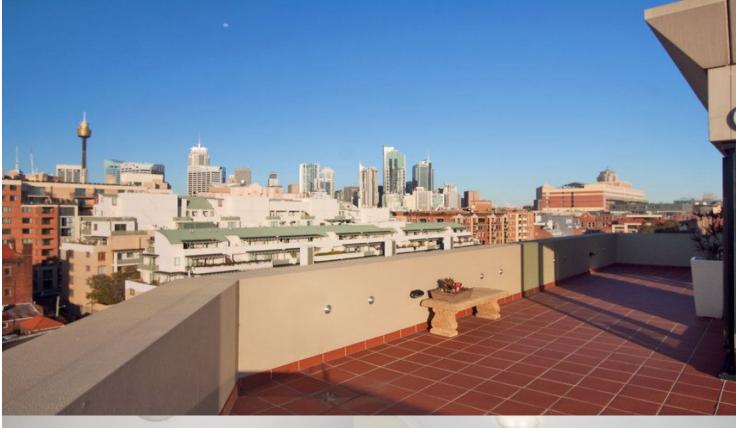

## morton.

**PYRMONT** 130/209 Harris Street

Undoubtedly this is the finest apartment located in the much sought after Bauhaus. This large sundrenched top floor apartment is located on the northern point of the building and enjoys point blank views of the city skyline, Blackwattle Bay and the Anzac Bridge.

- Enormous 100 square meter L-shaped exterior terrace
- Water feature and BBQ with the views as your back drop
- Open plan lounge and dining onto exterior terrace
- Designer kitchen, stainless steel appliances and granite bench tops
- Equally spacious bedrooms with built-ins, master with ensuite
- Second well appointed bathroom with bathtub
- Reverse cycle air conditioning
- Dual undercover secure parking
- Gymnasium
- Storage cage
- Lift access shared with one neighbour