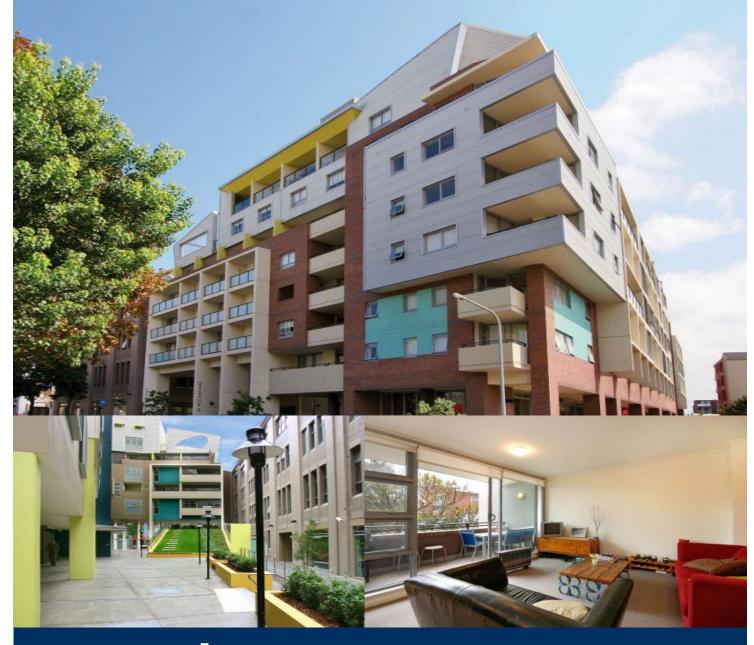

morton.

**ULTIMO** 208/16 Smail Street

Located in the Allen Jack + Cottier designed 'Fusion' building, this modern split level two bedroom apartment has a spacious open plan living area with access onto a large 10sqm balcony. Enjoy the convenience of apartment living close to the CBD.

- Kitchen with stainless steel appliances and dishwasher
- Upstairs bedroom has its own private balcony
- Both bedrooms are equally large and include built in wardrobes
- Spacious modern bathroom with large shower recess
- Internal laundry with dryer
- Security building with lift access
- Undercover security car space and storage cage