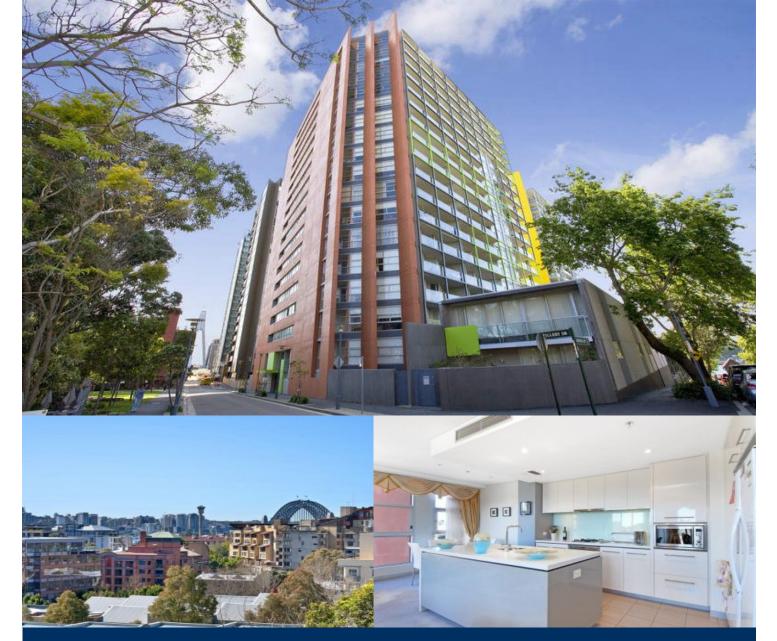

# morton.

Located on the prized northern Pyrmont peninsula in Jacksons Landing this bright contemporary apartment with a north east aspect offers great bridge views, privacy and a spacious open plan layout.

- Open plan lounge and dining flows to outdoor entertaining
- Sleek kitchen with Caesar stone island bench
- Gas cook top with stainless steel European appliances
- Three double bedrooms with built-ins
- Master bedroom with ensuite and Juliet balcony
- Two superb mosaic bathrooms and powder room
- Reverse cycle air conditioning
- Secure intercom and lift access
- Ample internal storage space
- Secure car space and storage
- Fantastic outdoor pool and timber sundeck with harbour

views

- Well equipped gym overlooking pool area