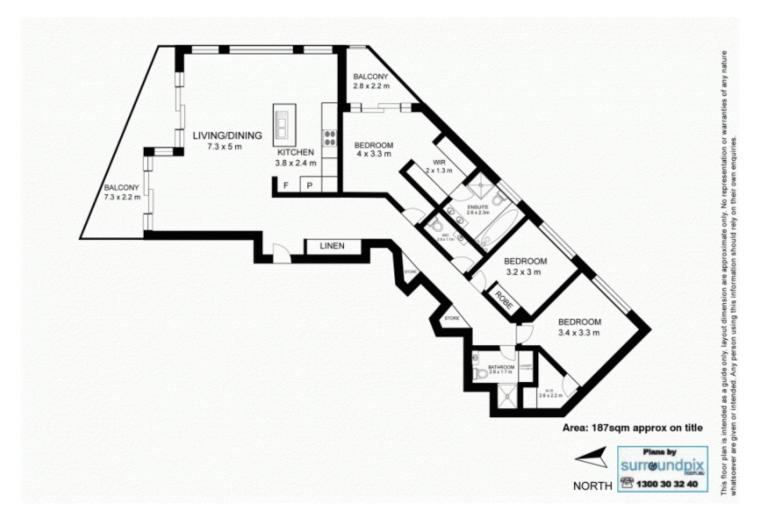

- Open plan lounge and dining flows to outdoor entertaining
- Sleek kitchen with Caesar stone island bench
- Gas cook top with stainless steel European appliances
- Three double bedrooms with built-ins
- Master bedroom with ensuite and Juliet balcony
- Two superb mosaic bathrooms and powder room
- Reverse cycle air conditioning
- Secure intercom and lift access
- Ample internal storage space
- Secure car space and storage
- Fantastic outdoor pool and timber sundeck with harbour