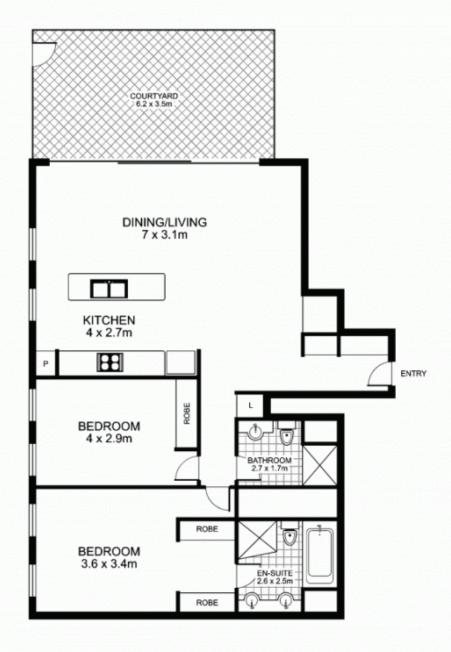

## 1F/4 Distillery Drive, PYRMONT

This floor plan is intended as a guide only. Layout dimensions are approximate only. No representations or warranties of any nature whatsoever are given or intended. Any person using this information should rely on their own enquiries