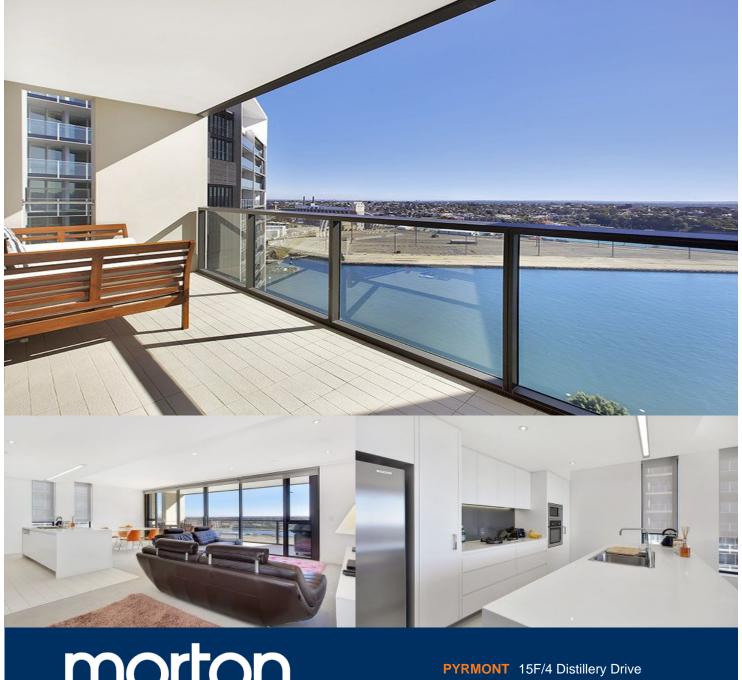

## **Morton RE**

rentals@morton.com.au

Wrapped in private glittering water views across the harbour, sought-apartment location combines ultra-contemporary interiors with resort style leisure facilities. The perfect executive address drenched in all-day sunlight, it delivers the ultimate in effortlessly idyllic waterfront living metres from acclaimed restaurants and vibrant village cafes.

- Large 18sqm private balcony overlooking North West Sydney
- Gourmet gas kitchen with Smeg appliances
- Double bedrooms with built in wardrobes
- Deluxe modern bathrooms
- Master room with en-suite and separate bath tub
- Large laundry, ducted air and audio visual intercom
- Pool, gym, sauna, spa and two all weather tennis courts
- Secure parking and 24 hr security
- Stroll to the CBD, Darling Harbour and lush waterfront parks