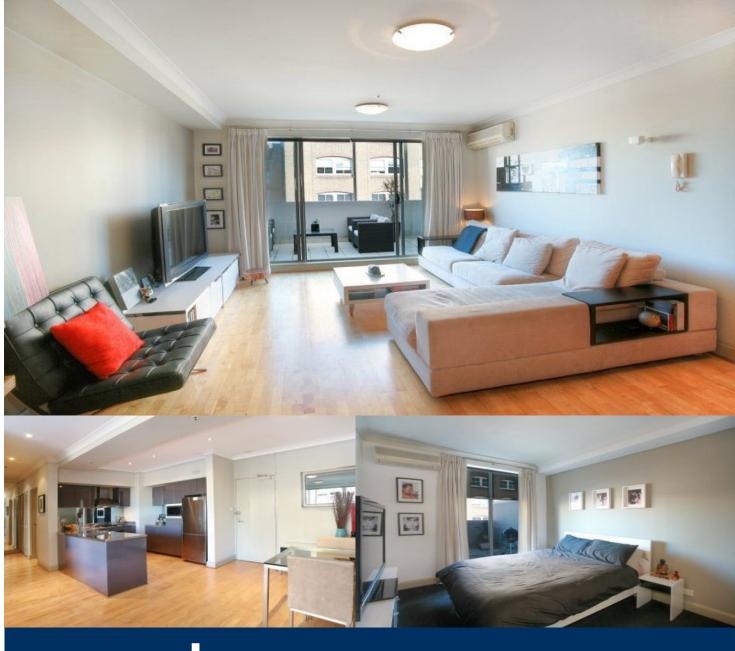

morton.

**ULTIMO** 506/2 Smail Street

City living at its best within this stylish warehouse conversion in "The Mark". The apartment is located on the top floor and provides a huge entertainers terrace along the length of the apartment, accessed from the living area and both bedrooms.

- City and district views from a huge top floor terrace
- Large open plan living, kitchen and dining area with floating timber floors
- Sleek stainless steel bench tops in the chefs kitchen
- European appliances including Blanco oven and Smeg dishwasher
- Built in wardrobes in both bedrooms
- En-suite from master bedroom
- Main bathroom with bath and shower over
- Internal laundry and air conditioning
- Custom lockable storage units and single undercover car space
- Security building with lift and intercom