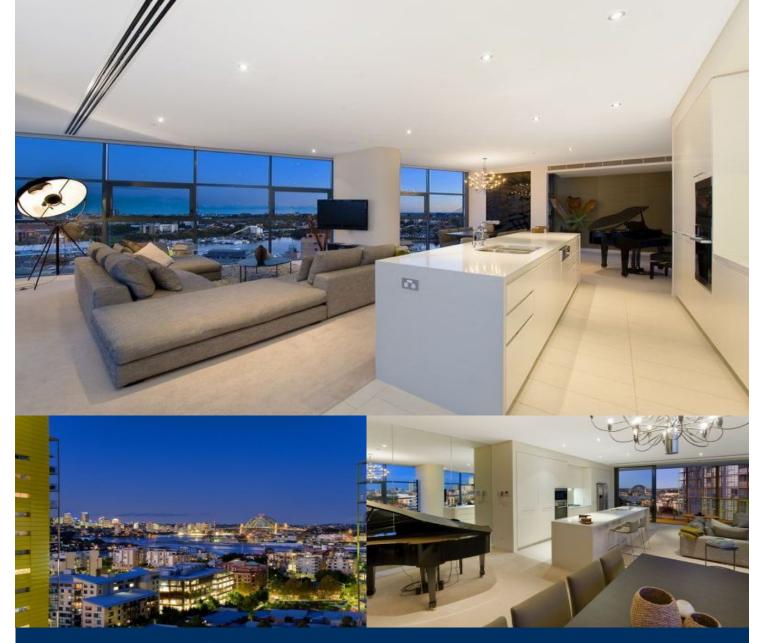

# morton

Take advantage of this unique opportunity to acquire a sublime 15th level residence located on Pyrmont's prized northern peninsula - Jacksons Landing. With breathtaking views of the Harbour Bridge, Anzac Bridge and Blackwattle Bay, this perfectly positioned designer apartment has the finest of finishes with stunning contemporary design.

- Enormous living/dining opens to balcony with harbour backdrop

- Soaring ceilings with floor to ceiling glass frame expansive views

- State of the art kitchen with European stainless steel appliances

- King sized bedrooms all with balconies, built-ins and views
- Master with walk through wardrobes to superbly crafted ensuite
- Second full sized bathroom and guest powder room
- Automated blinds and exterior privacy screens
- Dual side by side secure parking plus storage
- Multi-zone ducted reverse-cycle air conditioning

## **PYRMONT** 15D/5 Tambua Street