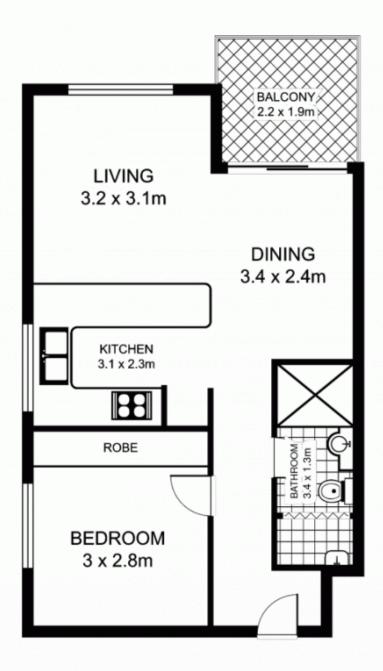

## 75/209-211 Harris St, PYRMONT

\* note all measurements are approximate only. Plan is provided only as an indication of layout.