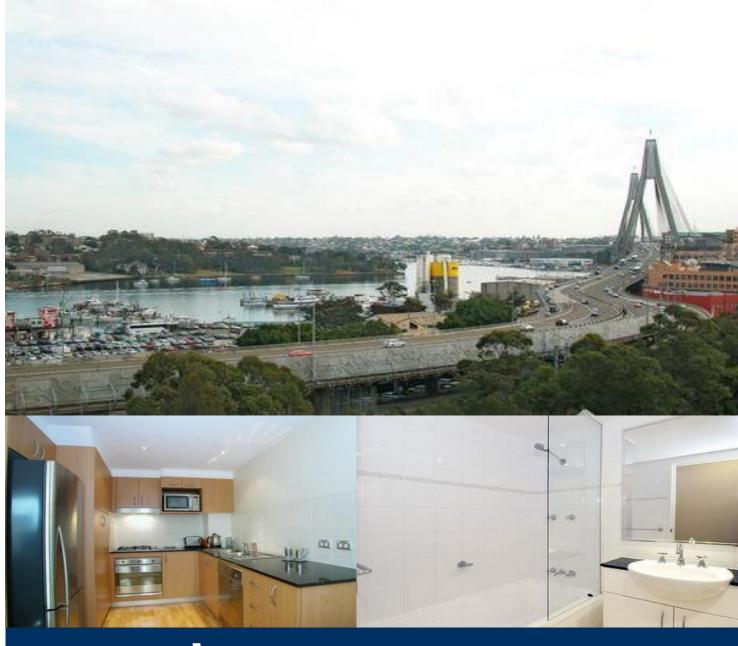

morton.

PYRMONT 75/209-211 Harris Street

We are delighted to offer one of the most spacious one bedroom floorplans in the Bauhaus. This is roomy apartment, with only one common wall and views from every room to Blackwattle Bay. Open plan kitchen opening onto sunny combined living/dining.

- Main bedroom with built in wardrobe
- Modern kitchen with granite bench tops
- Smeg oven, gas cook top and dishwasher
- Modern bathroom with bath/ shower combined
- Neat and tidy concealed internal laundry with dryer
- Secure undercover allocated car space
- Security building
- Gymnasium and rooftop terrace access