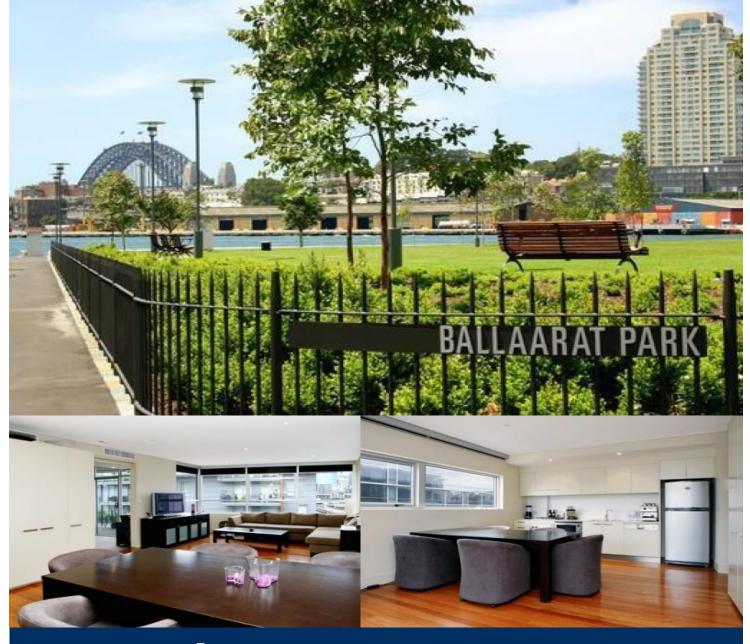

# morton.

This is a unique opportunity to live in a designer apartment on a waterfront peninsula. Tightly held and highly sought after this is the best of only seven one bedroom residences in this exclusive harbour front development.

- Tranquil water and city views
- Open plan lounge/dining area, 2.7 metre ceilings
- Timber decked balcony with automatic sun shades
- Miele galley style kitchen with Caesar Stone benches
- King size master with built-in wardrobes
- Ensuite with marble vanity, separate shower and bathtub
- Remote electronic window coverings
- Hardwood timber floors
- Amazing amount of internal storage
- State of the art designer furniture package
- Includes entertainment unit and flat screen television
- Internal laundry with washer/dryer
- Dual zone ducted air-conditioning
- Concierge, secure parking and storage cage
- Onsite health club with pool, gym, spa, sauna

## PYRMONT 148/3 Darling Island Road