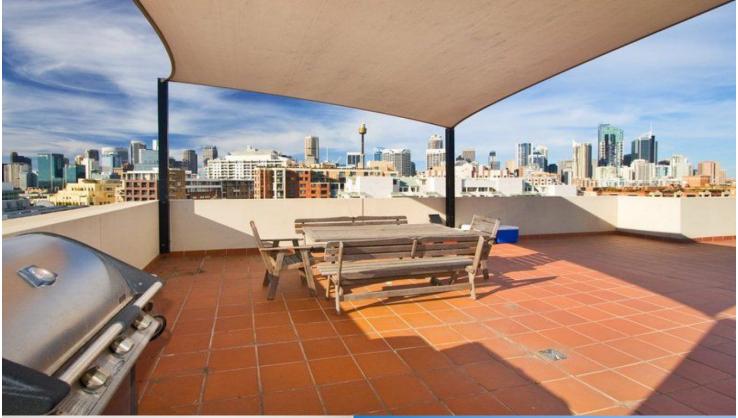

## morton.

PYRMONT 131/209\*\* Harris Street

Over two levels, this modern and spacious penthouse apartment located in the centrally located, sought after Bauhaus Building. All accomodation for the apartment is on the lower level, with stairs leading up to your own exclusive use rooftop terrace above.

- Private roof top terrace with amazing views across city
- Access through lift lobby for only two penthouse apartments
- Large combined living and dining opening onto balcony
- Open plan kitchen with SMEG dishwasher and fridge
- Both bedrooms with built-ins and master with ensuite
- Internal laundry with dryer
- Reverse cycle air conditioning
- Security building with on site building manager
- 3 x security car spaces and 2 x storage cages
- Gym in complex
- Freshly painted