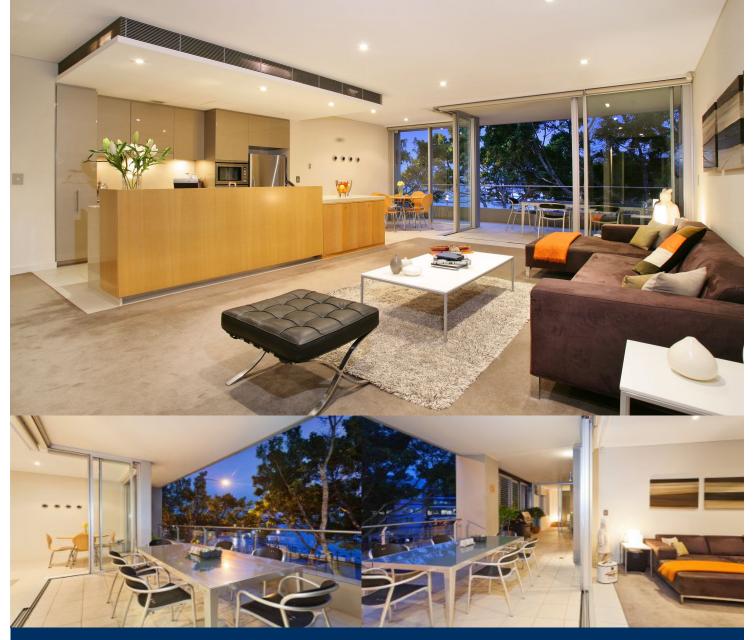

morton.

Pyrmont 204/15 Pirrama Road

Surrounded by harbourfront parkland, tree lined streets and the historic Jones Bay Wharf this contemporary residence in a tranquil setting is only a short stroll to the city centre. Set metres from the harbour's edge, the exceptional design and finish makes this apartment stand out above the rest with an abundance of natural light illuminating the large open plan living and dining areas.

- Desirable northern aspect with harbour backdrop
- Opulent kitchen and informal breakfast area with morning sun
- Integrated finishes; stone benchtops and Miele appliances
- All rooms lead to the deep and private balcony
- Master bedroom with walk through robes and ensuite
- Additional full sized bathroom finished in marble
- Dual side by side secure parking plus easily accessed storage
- Resort style facilities; 20m lap pool, spa, sauna and gym