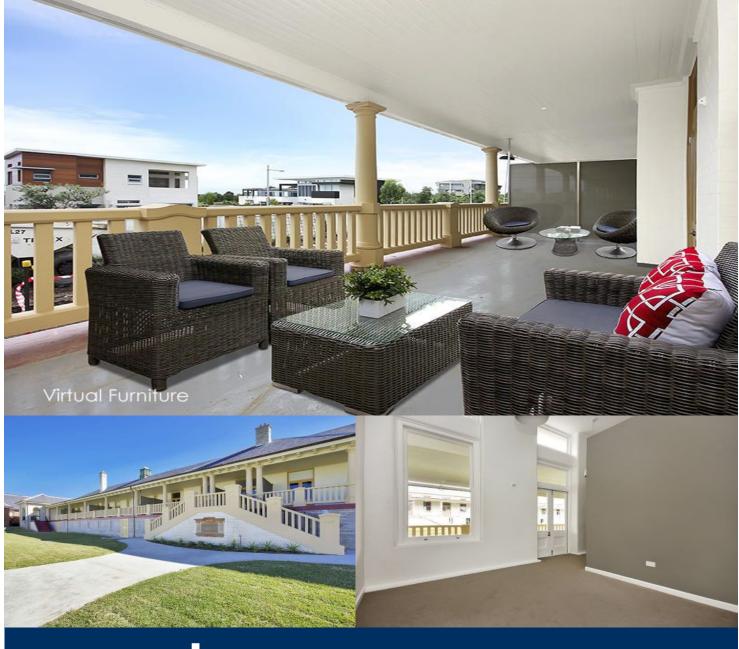

## Morton RE

☐ rentals@morton.com.au

Located just 20 minutes from the Sydney CBD and just two minutes walk from Little Bay Beach, East Village comprises a unique collection of superbly restored landmark heritage buildings. This two bedroom single storey apartment featuring high ceilings, grand windows, and huge entertaining space with corridor views of the ocean.

- Open plan living, dining and kitchen area
- Quality polished timber floorboards
- Soaring four metre high ceilings and original features
- Grand windows maximise light and airflow
- Huge colonnaded private outdoor entertaining areas
- Brand new appliances including washer/dryer, refrigerator and dishwasher
- Two bright bedrooms with built in robes and neutral woollen carpets
- Two stylish bathrooms, loft storage space and internal laundry
- Open air car space and huge basement storage
- 80sqm internal space, 65sqm external space, 20sqm storage