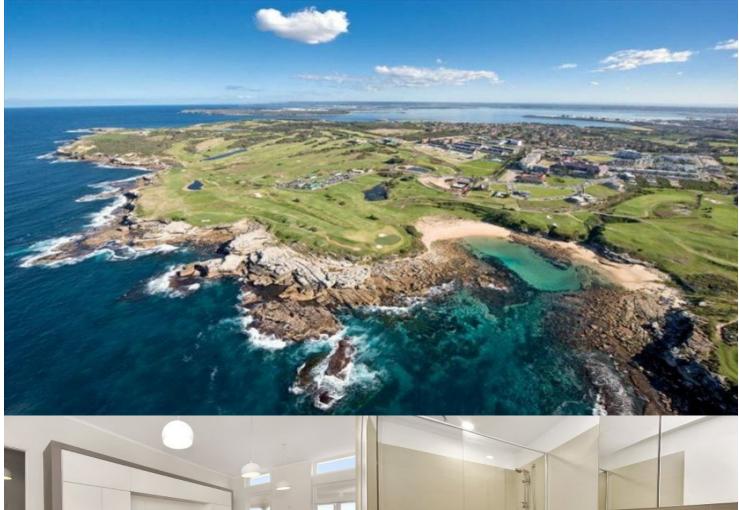

## **Morton RE**

rentals@morton.com.au

Located just 20 minutes from the Sydney CBD and just two minutes walk from Little Bay Beach, East Village comprises a unique collection of superbly restored landmark heritage buildings. This two bedroom single storey apartment featuring high ceilings, grand windows, and huge entertaining space with corridor views of the ocean.

- Open plan living, dining and kitchen area
- Quality polished timber floorboards
- Soaring four metre high ceilings and original features
- Grand windows maximise light and airflow
- Huge colonnaded private outdoor entertaining areas
- Brand new appliances including washer/dryer, refrigerator and dishwasher
- Two bright bedrooms with built in robes and neutral woollen carpets
- Two stylish bathrooms, loft storage space and internal
- Open air car space and huge basement storage
- 80sqm internal space, 65sqm external space, 20sqm storage