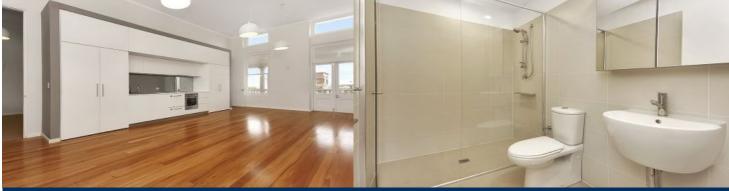

- Open plan living, dining and kitchen area
- Quality polished timber floorboards
- Soaring four metre high ceilings and original features
- Grand windows maximise light and airflow
- Huge colonnaded private outdoor entertaining areas
- Brand new appliances including washer/dryer, refrigerator and dishwasher
- Two bright bedrooms with built in robes and neutral woollen carpets
- Two stylish bathrooms, loft storage space and internal
- Open air car space and huge basement storage
- 80sqm internal space, 65sqm external space, 20sqm storage