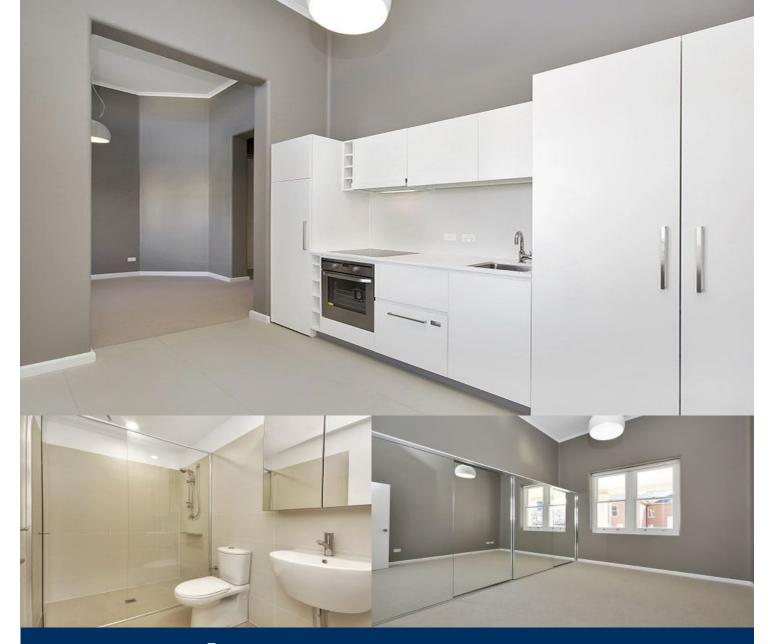

## morton.

Just 20 minutes from the Sydney CBD and just two minutes walk from Little Bay Beach, East Village comprises a unique collection of superbly restored landmark heritage buildings. This two bedroom single storey apartment features high ceilings, grand windows, separate lounge and kitchen with corridor views of the ocean.

- Secure private entrance with intercom
- Separate stylish tiled kitchen opens to balcony
- Soaring four metre high ceilings and original features
- Grand windows maximise light and airflow
- Large colonnaded private outdoor entertaining balcony
- Brand new appliances including washer/dryer, refrigerator and dishwasher
- Two large bedrooms with built in robes and neutral woollen carpets
- Elegant bathroom, modern finishes and internal laundry
- Open air car space and huge basement storage
- 68sqm internal space, 34sqm external space, 15sqm storage