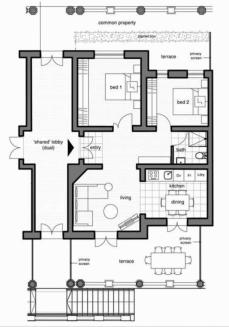

## Two Bedroom Type 2

### EAST VILLAGE APARTMENT C07 6-16 DARWIN AVENUE PRINCE HENRY AT LITTLE BAY

Bedrooms Bathrooms Carspaces

Internal Area External Area Basement Storage Total 68 m<sup>2</sup> 34 m<sup>2</sup> 15 m<sup>2</sup> 117 m<sup>2</sup>