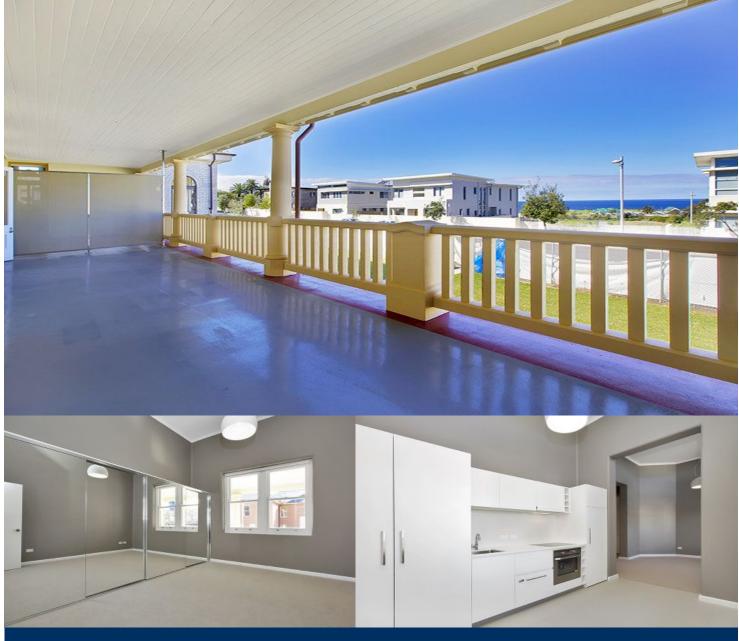

Just 20 minutes from the Sydney CBD and just two minutes walk from Little Bay Beach, East Village comprises a unique collection of superbly restored landmark heritage buildings. This two bedroom single storey apartment features high ceilings, grand windows, separate lounge and kitchen with corridor views of the ocean.

- Secure private entrance with intercom
- Separate stylish tiled kitchen opens to balcony
- Soaring four metre high ceilings and original features
- Grand windows maximise light and airflow
- Large colonnaded private outdoor entertaining balcony
- Appliances including washer/dryer, refrigerator and