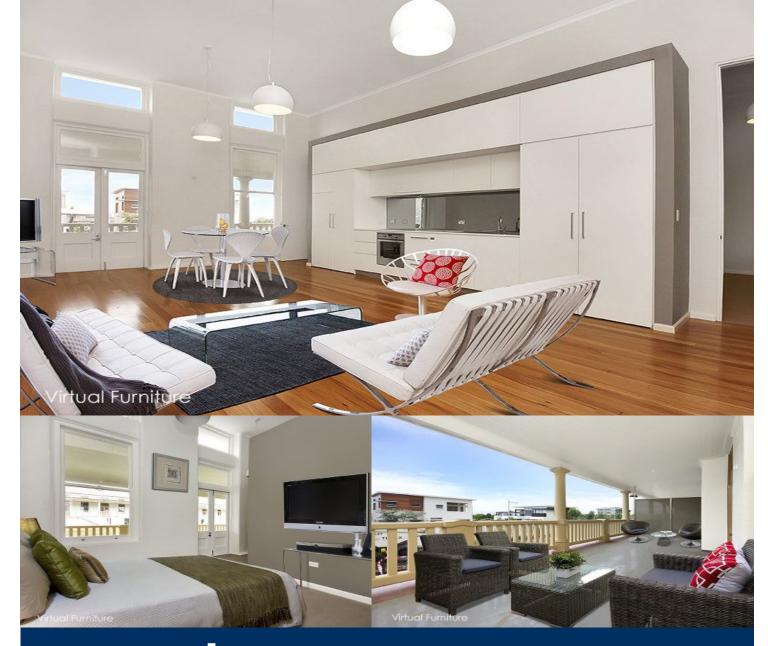

## Morton RE

☐ rentals@morton.com.au

Located just 20 minutes from the Sydney CBD and just two minutes walk from Little Bay Beach, East Village comprises a unique collection of superbly restored landmark heritage buildings. This two bedroom single storey apartment featuring high ceilings, grand windows, and huge entertaining space with corridor views of the ocean.

- Open plan living, dining and kitchen area
- Quality polished timber floorboards
- Soaring four metre high ceilings and original features
- Grand windows maximise light and airflow
- Huge colonnaded private outdoor entertaining areas
- Brand new appliances including washer/dryer, refrigerator and dishwasher
- Two bright bedrooms with built in robes and neutral woollen carpets
- Two stylish bathrooms, loft storage space and internal laundry
- Open air car space and huge basement storage
- 80sqm internal space, 65sqm external space, 20sqm storage