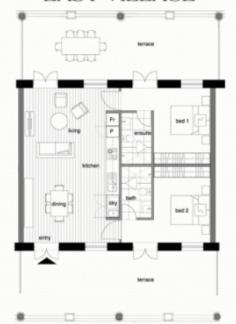

## Two Bedroom Type 1

EAST VILLAGE APARTMENT C03 6-16 DARWIN AVENUE PRINCE HENRY AT LITTLE BAY

 Bedrooms
 2

 Bathrooms
 2

 Canpaces
 1

 Internal Area
 65m²

 External Area
 65m²

 Storage Cage
 19m²

 Total
 164m²

Disclaims Whital the information on this parel has been conselly compiled and is covered at the well published the best published to the property of the prope