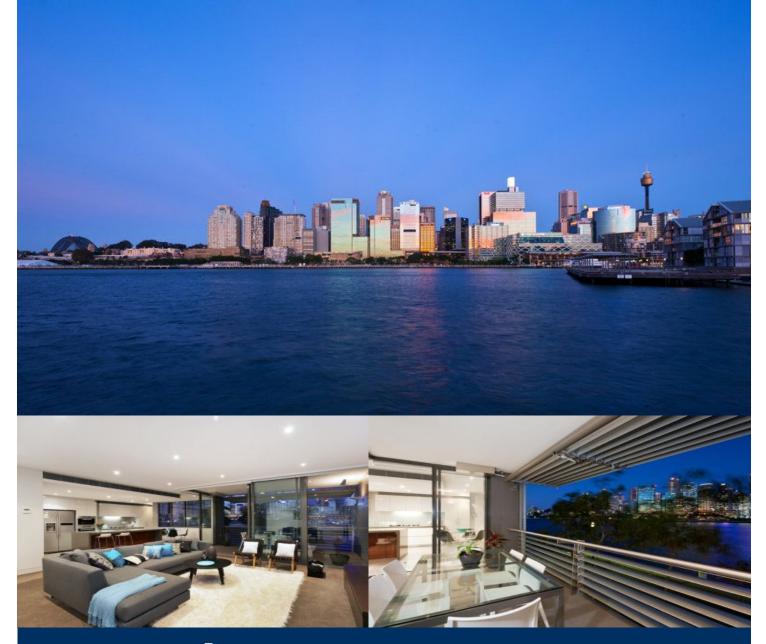

## morton.

**Application Taken** 

Unique opportunity to reside in the landmark harbour side address "Saunders Wharf" a stunning boutique building literally metres from the harbours edge with uninterrupted Harbour and city views.

- Northern position with spectacular harbour views

- Design focus on large flowing open plan spaces and natural light

- Unrivalled standards of finish throughout this ultra sleek property

- Generous living with soaring ceilings opens to private balcony

- Opulent kitchen and informal breakfast area with morning sun

- Ample stone bench space and Miele appliances
- Auto exterior screens for all year indoor/outdoor entertaining
- Master bedroom with walk through wardrobes and ensuite
- Second and third bedrooms with built-ins