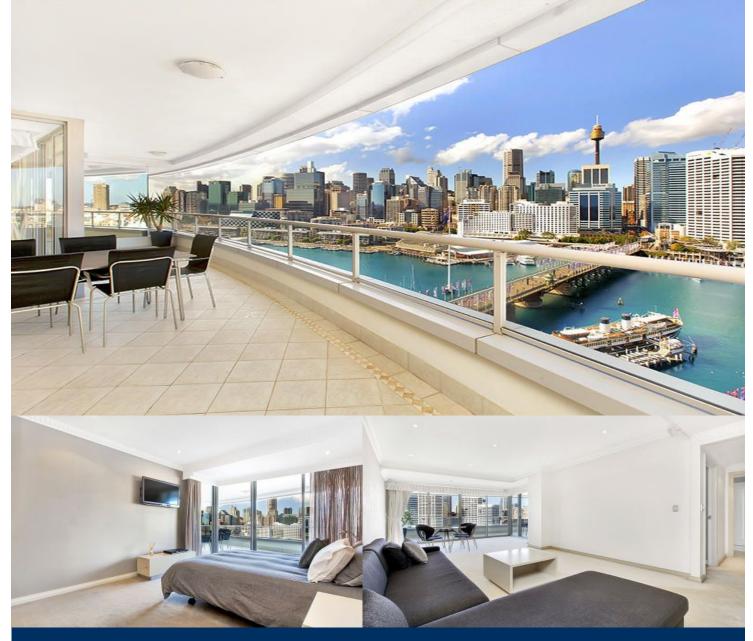

## Morton RE

rentals@morton.com.au

A generous balcony that is accessed from both the living area and bedrooms gives sweeping views over Darling Harbour and the city skyline.

Enjoy world class restaurants, bars, cafes and transport at your door and just a short walk across Pyrmont Bridge into the city centre.

- Open plan living over one level, city lights as your back drop
- Kitchen with dishwasher and marble benchtops
- Private east facing balcony with stunning city and water views
- Master bedroom with automatic blinds and customised study
- Large second bedroom with built in wardrobes
- Two marble bathrooms with separate shower and bath
- Secure undercover parking ideally located to lift
- Full building security with 24/7 concierge
- Rooftop pool and observation deck with stunning Sydney views