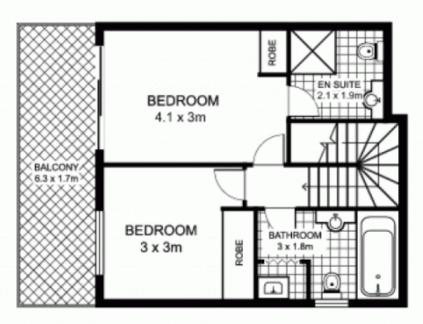

- Second level has both generous bedrooms with built-ins
- Master bedroom with ensuite
- Additional balcony also enjoying the harbour views
- Reverse cycle air conditioning and excellent storage

- Full building security, well equipped gym and common rooftop

## 105/209-211 Harris St, PYRMONT

SCALE

1m

\* note all measurements are approximate only. Plan is provided only as an indication of layout.

UPPER LEVEL

LOWER LEVEL

PLANS BY SURROUNDPIX PHONE: 1300 30 32 40