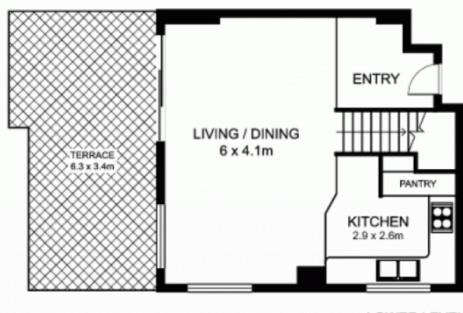

- Open plan light filled lounge and dining open
- Enormous sunny outdoor terrace with harbour views
- Beautifully appointed kitchen, timber floors and granite bench tops

- Stainless steel appliances, dishwasher and ample cupboard space

## 105/209-211 Harris St, PYRMONT

SCALE

1m

\* note all measurements are approximate only. Plan is provided only as an indication of layout.

UPPER LEVEL

LOWER LEVEL

PLANS BY SURROUNDPIX PHONE: 1300 30 32 40