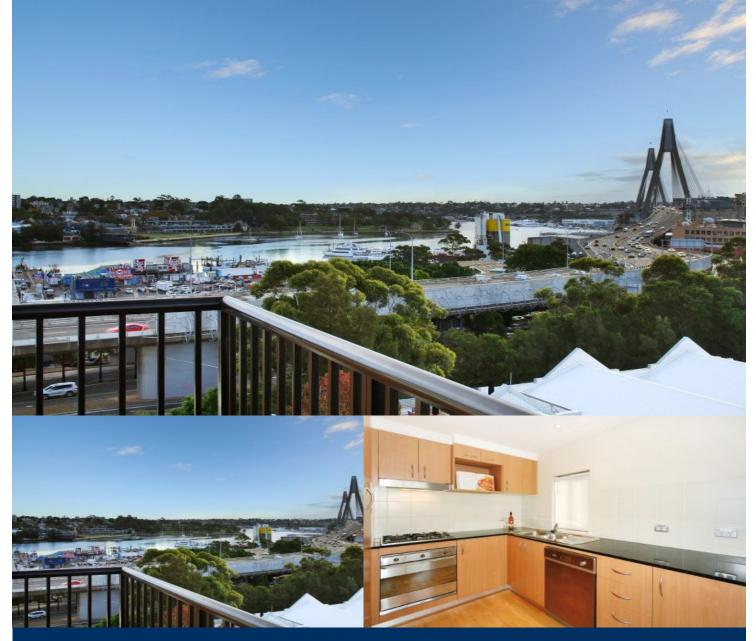

# morton.

Located in the highly sought after 'Bauhaus' this unique floor plan over two levels offers fantastic outdoor living and 180 degree views from Blackwattle Bay, the Anzac Bridge and the city skyline.

- Open plan light filled lounge and dining open
- Enormous sunny outdoor terrace with harbour views
- Beautifully appointed kitchen, timber floors and granite bench tops

- Stainless steel appliances, dishwasher and ample cupboard space

- Second level has both generous bedrooms with built-ins
- Master bedroom with ensuite
- Additional balcony also enjoying the harbour views
- Reverse cycle air conditioning and excellent storage

- Full building security, well equipped gym and common rooftop