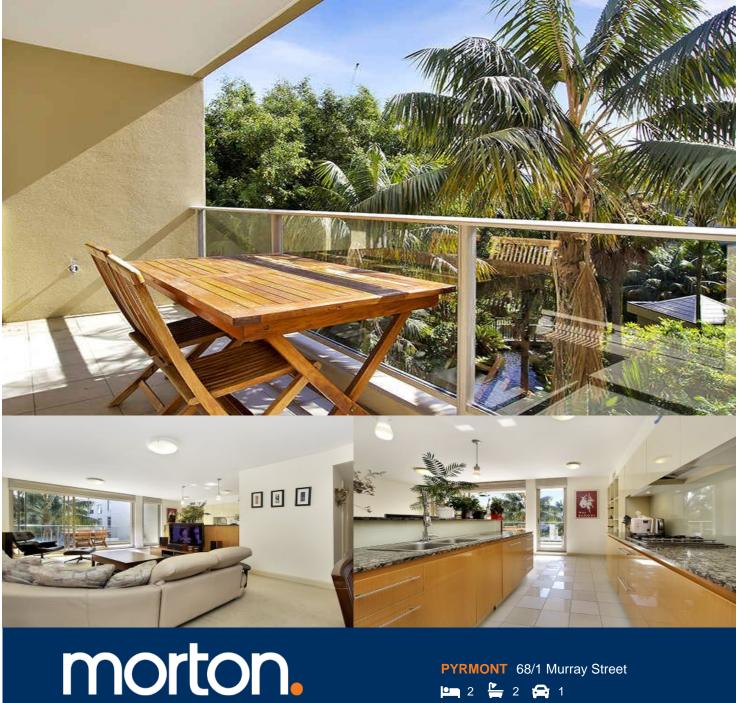

Located within a walk across the Darling Harbour foot bridge to the city this spacious apartment set out over one level will appeal to those seeking ultimate convenience to the city

- Enormous open plan lounge and separate dining with high ceilings
- Deep private balcony with leafy north facing courtyard outlook
- Superb kitchen with breakfast area
- Ample granite bench space and Smeg stainless steel appliances
- King sized master with ensuite and his and her built-in wardrobes
- Spacious second bedroom with built-ins
- Ducted air conditioning through out & excellent natural cross ventilation
- Secure undercover parking, secure building with lift access
- Excellent facilities include indoor pool, sauna and gym