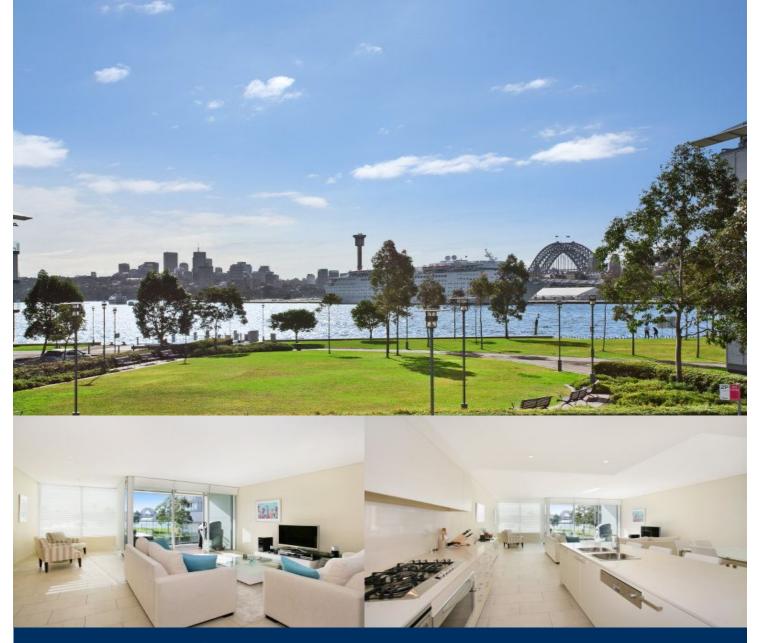

# morton.

Located in a private and peaceful Harbourside cul-de-sac this superb two bedroom + study unfurnished executive apartment offers a unique city living lifestyle for those who seek an exceptional standard of living

- Sublime uninterrupted Sydney Harbour views
- Large north facing open plan living
- Master bedroom with walk in robe, en suite and balcony
- Spacious second bedroom with built in robe
- Gourmet Miele kitchen with gas cooking and ample storage
- Integrated refrigerator / freezer, microwave and dishwasher
- Large marble en suite with his and her vanity, bath and shower
- Separate study complete with work station area
- Large internal laundry with tumble dryer provided
- Undercover security car space with a large storage cage