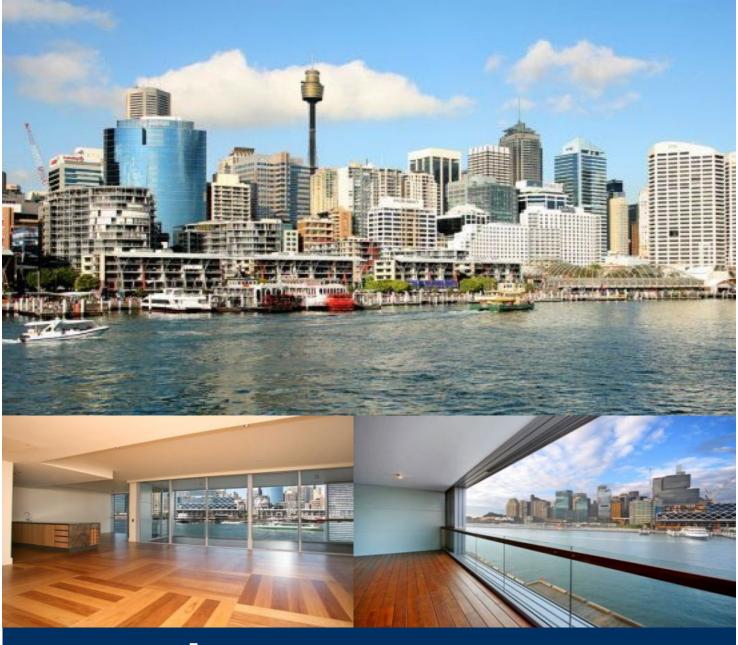

morton.

**PYRMONT PYRMONT** 

Located on Sydney Harbour this stylish apartment will redefine your notion of relaxed but sophisticated city living. This ultra chic address is surrounded by the harbour, enjoys uninterrupted city & Harbour Bridge views & incorporates leading edge design, superb inclusions & an ambience of space & luxury.

Positioned on finger wharf 8 and spanning an entire level not only is your privacy assured but alternative views and aspect are enjoyed.

Magnificent bathrooms are finished in marble and travertine and offer heated floors and towel rails.

- Enormous open plan living area with black butt timber floors.
- Opens to huge balcony with expansive harbour / city views.
- Master bedroom with walk in wardrobes and marble ensuite.
- Equally spacious 2nd and 3rd bedrooms with built-in cupboards.
- Media room with multi access points.