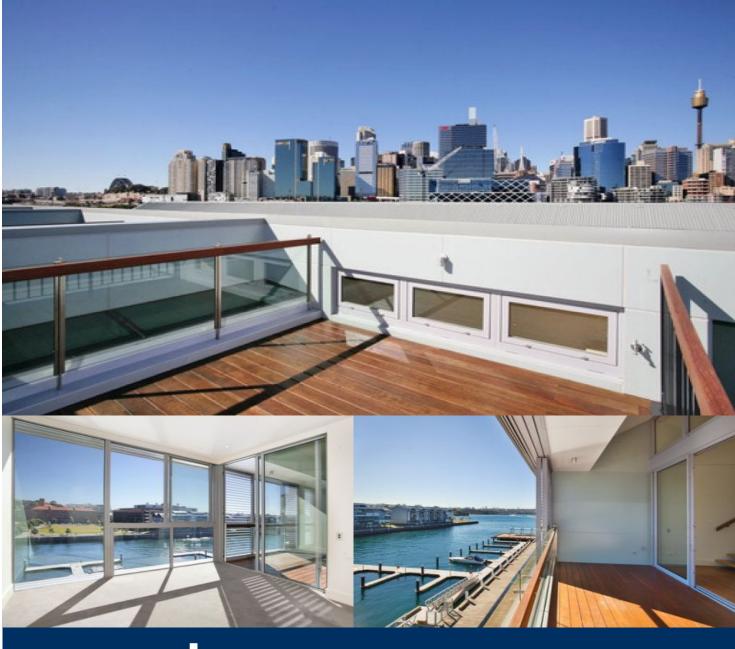

morton.

**PYRMONT** PYRMONT

Located on Sydney Harbour, this amazing Sydney Wharf penthouse is one of a kind. Situated at one end of this exclusive harbourside location, the unique floorplan boasts unrivalled generously sized living areas, bedrooms and outdoor terraces.

- Split level living areas with high ceilings overlooking the
- Private rooftop courtyard and observation deck
- Expansive 360 degree harbour / city views
- Additional large entertainers' balcony off living area
- Idyllic indoor / outdoor entertaining area
- Massive master retreat with balcony access
- Master room with walk-in robe and designer ensuite
- Spacious second and third bedrooms with robes and
- Deluxe marble kitchen with the highest standard of finish
- Gaggenau appliances, chrome fridge / freezer and pull-out pantry
- Secure parking for cars plus storage cage