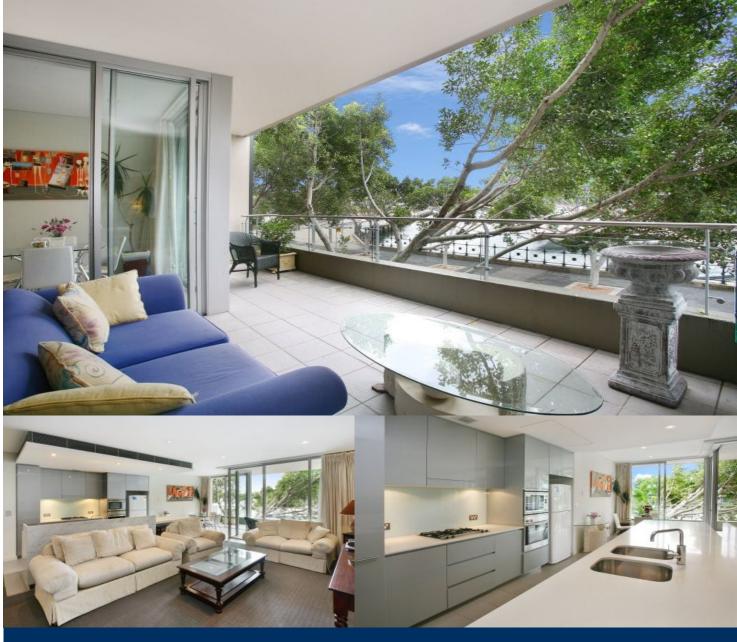

morton.

**PYRMONT PYRMONT** 

This open plan contemporary apartment, situated on the northern point of Pyrmont in the award winning development The Promontory by Mirvac, is graced with expansive views from North Sydney to the Harbour Bridge and across to the city skyline.

- Fully furnished and fully equipped throughout
- Spacious light filled lounge and dining
- Superb kitchen with stainless steel appliances
- Large master bedroom with designer ensuite
- Master bedroom with loads of built-in wardrobe space
- Reverse cycle air conditioning throughout
- Modern bathrooms with separate bath and large shower
- Facilities include pool, spa, gymnasium and sauna
- Full security building with audio visual intercom
- Undercover secure parking for one vehicle
- Two minute walk to city transport or 20 minute walk to the city