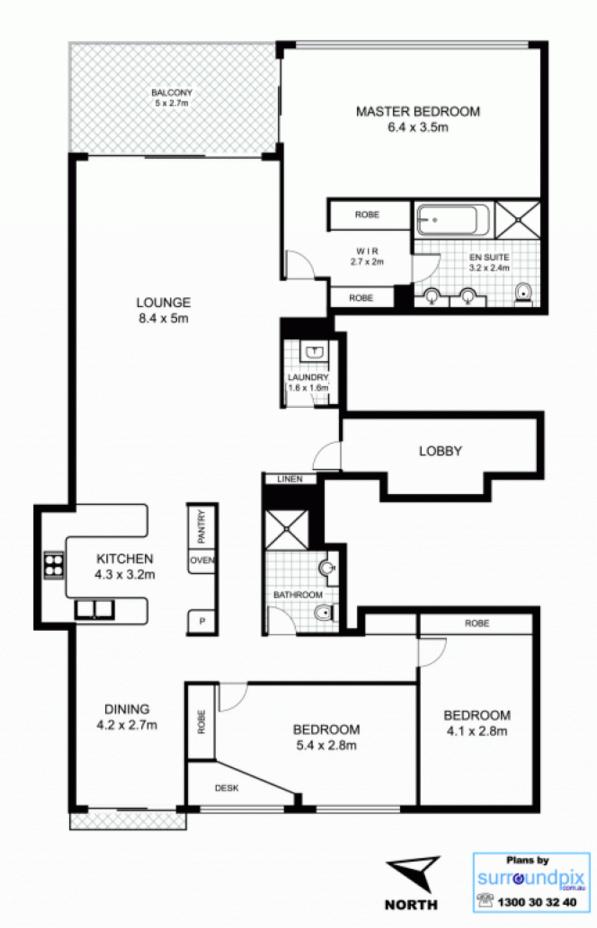

## 305/10 Wharf Crescent, PYRMONT

This floor plan is intended as a guide only. Layout dimensions are approximate only. No representations or warranties of any nature whatsoever are given or intended. Any person using this information should rely on their own enquiries