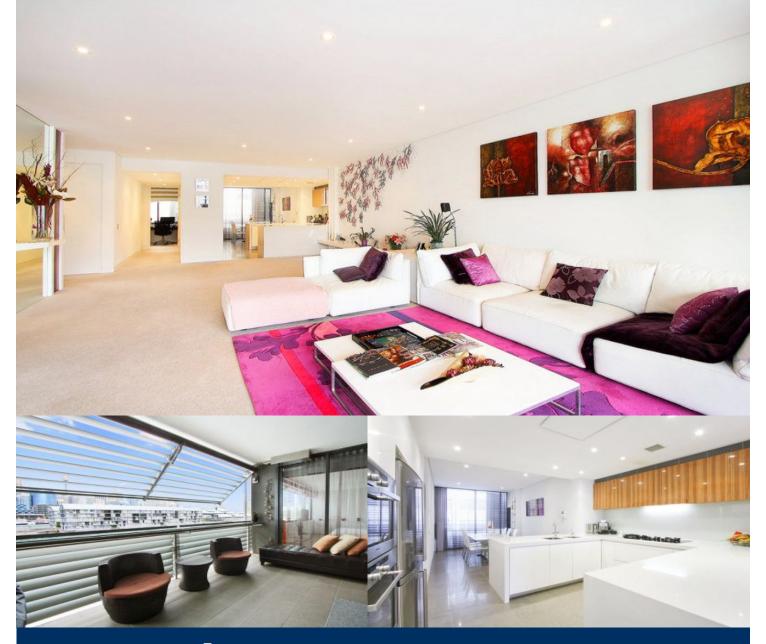

# morton.

Located on Darling Island's harbourside peninsula this sublime apartment, in an exclusive boutique building, will suit those seeking space, privacy and exceptional standards. Positioned on the water's edge and spanning an entire level, this apartment makes the most of the expansive views over Sydney Harbour, the bridge, city and parkland.

- Large open plan lounge and dining
- Soaring ceilings opens to generous balcony
- Balcony with auto shade sail

- Beautifully appointed integrated kitchen with stone benchtops

- Miele stainless steel appliances
- Sundrenched informal dining
- Enormous master bedroom overlooking the harbour and city
- Master with walk through robes and superbly finished ensuite
- Oversized second and third bedrooms with built-ins
- Bedrooms adjacent to additional designer bathroom