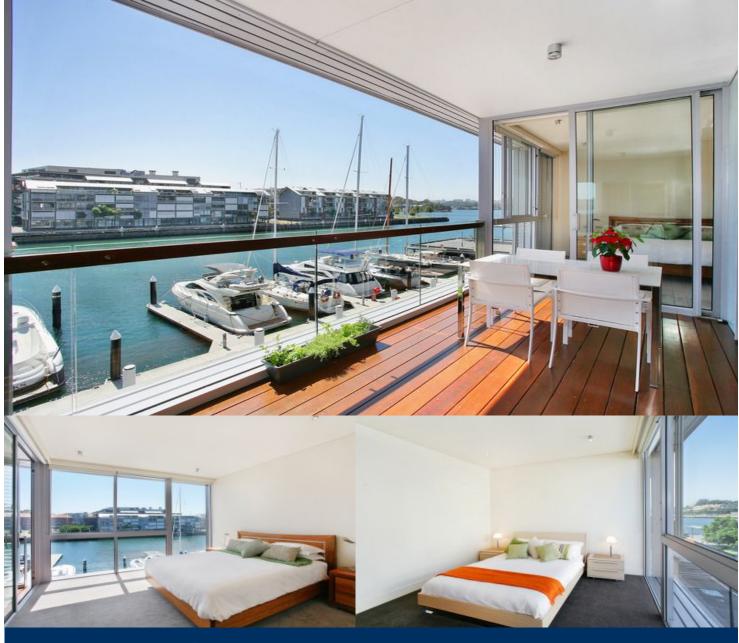

#### APPLICATION RECEIVED

This designer apartment offers relaxed but sophisticated city living. Positioned over the water on the newest of Sydney's wharf developments, this apartment's linear design allows for gentle sea breeze cross ventilation and offers complete privacy, with sparkling harbour views from all rooms.

- Enormous open plan living area with Blackbutt timber floors
- Opens to large balcony with expansive harbour / city views
- Superbly crafted marble kitchen w/ entertainer's island bench
- Miele appliances, dual sinks and wine storage
- King sized master bedroom overlooking glittering blue waters
- Fitted 'soft close' wardrobes + stunning Travertine marble en-suite
- Main bathroom with separate bath and over-sized shower
- Spacious second bedroom with built-in wardrobes and views to Harbour Bridge
- Equally spacious third bedroom currently configured as