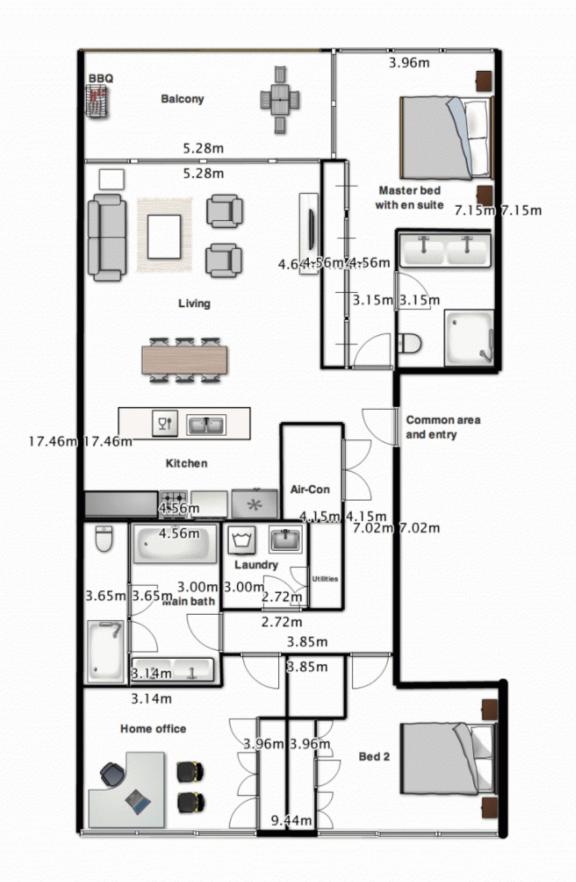

- Enormous open plan living area with Blackbutt timber floors
- Opens to large balcony with expansive harbour / city views
- Superbly crafted marble kitchen w/ entertainer's island bench
- Miele appliances, dual sinks and wine storage
- King sized master bedroom overlooking glittering blue waters
- Fitted 'soft close' wardrobes + stunning Travertine marble en-suite
- Main bathroom with separate bath and over-sized shower
- Spacious second bedroom with built-in wardrobes and views to Harbour Bridge
- Equally spacious third bedroom currently configured as