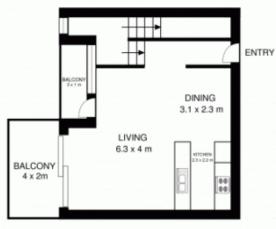

### 6/94 Forsyth Street, GLEBE

FIRST FLOOR

This floor plan is intended as a guide only layout dimension are approximate only. No representation or warranties of any nature whatsoever are given or intended. Any person using this information should rety on their own anquiries.

## 6/94 Forsyth Street, GLEBE

FIRST FLOOR

This floor plan is intended as a guide only. Iayout dimension are approximate only. No representation or warranties of any nature whatsoever are given or intended. Any person using this information should rely on their own enquiries.