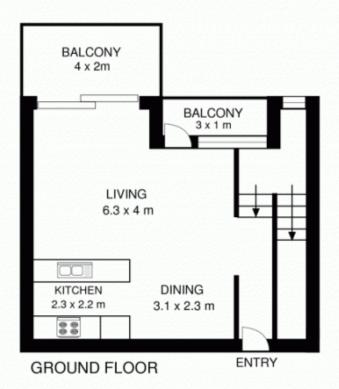

### 6/94 Forsyth Street, GLEBE

FIRST FLOOR

This floor plan is intended as a guide only layout dimension are approximate only. No representation or warranties of any nature whatsoever are given or intended. Any person using this information should rety on their own anquiries.

## 6/94 Forsyth Street, GLEBE

FIRST FLOOR

This floor plan is intended as a guide only. Iayout dimension are approximate only. No representation or warranties of any nature whatsoever are given or intended. Any person using this information should rely on their own enquiries.