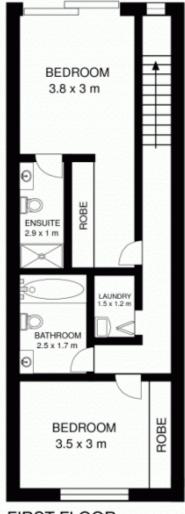

### 6/94 Forsyth Street, GLEBE

FIRST FLOOR

This floor plan is intended as a guide only layout dimension are approximate only. No representation or warranties of any nature whatsoever are given or intended. Any person using this information should rety on their own anquiries.

## 6/94 Forsyth Street, GLEBE

FIRST FLOOR

This floor plan is intended as a guide only. Iayout dimension are approximate only. No representation or warranties of any nature whatsoever are given or intended. Any person using this information should rely on their own enquiries.