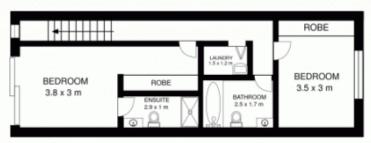

### 6/94 Forsyth Street, GLEBE

FIRST FLOOR

This floor plan is intended as a guide only layout dimension are approximate only. No representation or warranties of any nature whatsoever are given or intended. Any person using this information should rety on their own anquiries.

## 6/94 Forsyth Street, GLEBE

FIRST FLOOR

This floor plan is intended as a guide only. Iayout dimension are approximate only. No representation or warranties of any nature whatsoever are given or intended. Any person using this information should rely on their own enquiries.